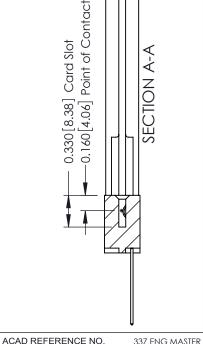

ISSUE NUMBER

ORIGINAL

1

| 337 / 387 Series Card Edge Connector<br>Contact Bend Detail           |                                                                                                                                                                                                 | ACAD REFERENCE NO. | 337 ENG          | G MASTER      |
|-----------------------------------------------------------------------|-------------------------------------------------------------------------------------------------------------------------------------------------------------------------------------------------|--------------------|------------------|---------------|
|                                                                       |                                                                                                                                                                                                 | DRAWN: J.LEE       | DATE: OCT. 06/09 |               |
|                                                                       |                                                                                                                                                                                                 | CHECKED:           | DATE:            |               |
| EDAC INC TORONTO, ONTARIO CANADA YOUR CONNECTION TO QUALITY & SERVICE | THESE DRAWINGS AND SPECIFICATIONS ARE THE PROPERTY OF EDAC INC.,AND SHALL NOT BE REPRODUCED,OR COPIED OR USED AS THE BASIS FOR THE MANUFACTURE OR SALE OF APPARATUS WITHOUT WRITTEN PERMISSION. | SCALE: NTS         | SHEET            | 2 <b>OF</b> 3 |
|                                                                       |                                                                                                                                                                                                 | DRAWING NUMBER     |                  | ISSUE         |
|                                                                       |                                                                                                                                                                                                 | 337 Assembly       |                  | 1             |