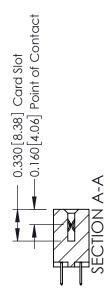

ISSUE NUMBER

ORIGINAL

1

| 337 / 387 Series Card Edge (                                          | ACAD REFERENCE NO.                                                                                                                                                                               | 337 ENG MASTER |                  |               |
|-----------------------------------------------------------------------|--------------------------------------------------------------------------------------------------------------------------------------------------------------------------------------------------|----------------|------------------|---------------|
| Contact Bend Detail                                                   |                                                                                                                                                                                                  | DRAWN: J.LEE   | DATE: OCT. 06/09 |               |
|                                                                       |                                                                                                                                                                                                  | CHECKED:       | DATE:            |               |
| EDAC INC TORONTO, ONTARIO CANADA YOUR CONNECTION TO QUALITY & SERVICE | THESE DRAWINGS AND SPECIFICATIONS ARE THE PROPERTY OF EDAC INC.,AND SHALL NOT BE REPRODUCED, OR COPIED OR USED AS THE BASIS FOR THE MANUFACTURE OR SALE OF APPARATUS WITHOUT WRITTEN PERMISSION. | SCALE: NTS     | SHEET            | 2 <b>OF</b> 3 |
|                                                                       |                                                                                                                                                                                                  | DRAWING NUMBER |                  | ISSUE         |
|                                                                       |                                                                                                                                                                                                  | 337 Assembly   |                  | 1             |