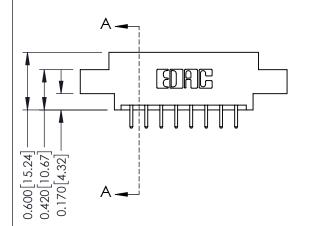

## **Mounting Option**

02-.128 (3.25) Dia. Mounting Holes

## **Contact Detail**

520-P.C. Tail .030x.018(0.76x0.46) - Tail LG=.175(4.45) .156 [3.96] Contact Spacing x .200 [5.08] Row Spacing

THIS IS A C.A.D. GENERATED DRAWING DO NOT MAKE MANUAL REVISIONS TO MASTER.