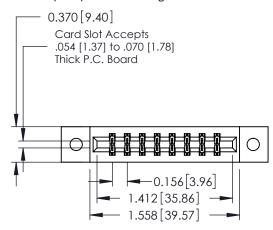

## **See Accompanying Pages for:**

- **Contact Bend Details**
- **Mounting Options**

| 337 / 387 Series Card Edge Connector |
|--------------------------------------|
| Part Number: 337-016-520-802         |