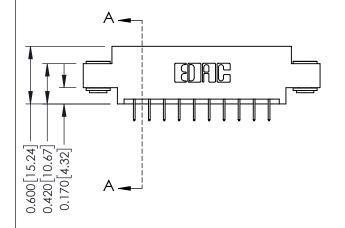

**Mounting Option** 

03-.116 (2.95) I.D. Floating Eyelets

**Contact Detail** 

524-P.C. Tail .018 Sq.(0.46 Sq.) - Tail LG=.175(4.45) .156 [3.96] Contact Spacing x .200 [5.08] Row Spacing

THIS IS A C.A.D. GENERATED DRAWING DO NOT MAKE MANUAL REVISIONS TO MASTER.

ISSUE NUMBER

ORIGINAL

1

**See Accompanying Pages for:** 

- **Contact Bend Details**
- **Mounting Options**

| 337 / 387 Series Card Edge Connector |
|--------------------------------------|
| Part Number: 337-020-524-803         |