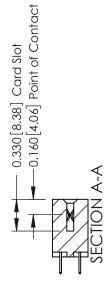

**Mounting Option** 

03-.116 (2.95) I.D. Floating Eyelets

**Contact Detail** 

524-P.C. Tail .018 Sq.(0.46 Sq.) - Tail LG=.175(4.45) .156 [3.96] Contact Spacing x .200 [5.08] Row Spacing

THIS IS A C.A.D. GENERATED DRAWING DO NOT MAKE MANUAL REVISIONS TO MASTER.

ISSUE NUMBER

ORIGINAL

1

**See Accompanying Pages for:** 

- **Contact Bend Details**
- **Mounting Options**

| 337 / 387 Series Card Edge Connector |
|--------------------------------------|
| Part Number: 337-020-524-803         |