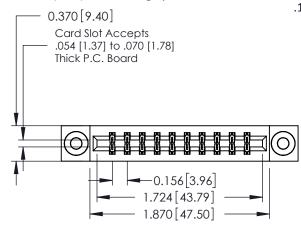

**Mounting Option** 

03-.116 (2.95) I.D. Floating Eyelets

**Contact Detail** 

524-P.C. Tail .018 Sq.(0.46 Sq.) - Tail LG=.175(4.45) .156 [3.96] Contact Spacing x .200 [5.08] Row Spacing

THIS IS A C.A.D. GENERATED DRAWING DO NOT MAKE MANUAL REVISIONS TO MASTER.

ISSUE NUMBER

ORIGINAL

1

**See Accompanying Pages for:** 

- **Contact Bend Details**
- **Mounting Options**

| 337 / 387 Series Card Edge Connector |
|--------------------------------------|
| Part Number: 337-020-524-803         |