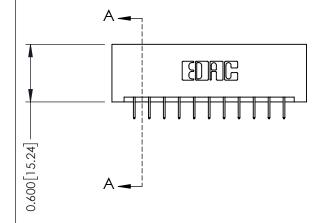

THIS IS A C.A.D. GENERATED DRAWING DO NOT MAKE MANUAL REVISIONS TO MASTER.

ISSUE NUMBER

ORIGINAL

1

2.026 [51.46]

**See Accompanying Pages for:** 

- **Contact Bend Details**
- **Mounting Options**

| 337 / 387 Series Card Edge Connector |
|--------------------------------------|
| Part Number: 337-022-524-201         |