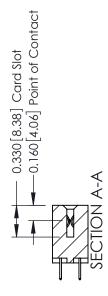

## **Mounting Option** 01-No Mounting Lugs - 0.370[9.40] Card Slot Accepts .054 [1.37] to .070 [1.78] Thick P.C. Board -0.156[3.96] 1.880 [47.75]

**Contact Detail** 

524-P.C. Tail .018 Sq.(0.46 Sq.) - Tail LG=.175(4.45) .156 [3.96] Contact Spacing x .200 [5.08] Row Spacing