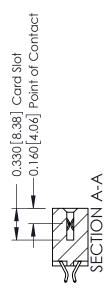

## **Mounting Option** 07-M3-0.5 Metric Threaded Inserts - 0.370[9.40] Card Slot Accepts .054 [1.37] to .070 [1.78] Thick P.C. Board -0.156[3.96]

1.880 [47.75] 2.026 [51.46]

**Contact Detail** 

556-Extender Board Bend (Code 520 Contacts) .156 [3.96] Contact Spacing x .200 [5.08] Row Spacing