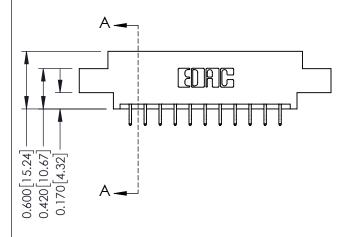

## **Mounting Option** 07-M3-0.5 Metric Threaded Inserts - 0.370[9.40] Card Slot Accepts .054 [1.37] to .070 [1.78] Thick P.C. Board -0.156[3.96]

1.880 [47.75] 2.026 [51.46]

**Contact Detail** 

556-Extender Board Bend (Code 520 Contacts) .156 [3.96] Contact Spacing x .200 [5.08] Row Spacing