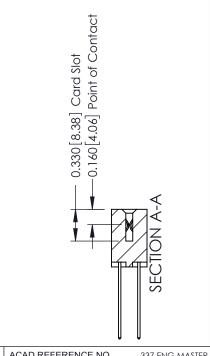

- **Contact Bend Details**
- **Mounting Options**

**Contact Detail** 

THIS IS A C.A.D. GENERATED DRAWING 544-Wire Wrap .050x.025(1.27x0.64) - Tail LG=.750(19.05)po not make manual revisions to master. .156 [3.96] Contact Spacing x .200 [5.08] Row Spacing

ISSUE NUMBER

ORIGINAL

1

| 337 / 387 Series Card Edge                                            | ACAD REFERENCE NO.                                                                                                                                                                                | 337 ENG MASTER |          |               |
|-----------------------------------------------------------------------|---------------------------------------------------------------------------------------------------------------------------------------------------------------------------------------------------|----------------|----------|---------------|
| Contact Bend Detail                                                   |                                                                                                                                                                                                   | DRAWN: J.LEE   | DATE: OC | T. 06/09      |
|                                                                       |                                                                                                                                                                                                   | CHECKED:       | DATE:    |               |
| EDAC INC TORONTO, ONTARIO CANADA YOUR CONNECTION TO QUALITY & SERVICE | THESE DRAWINGS AND SPECIFICATIONS ARE THE PROPERTY OF EDAC INC., AND SHALL NOT BE REPRODUCED, OR COPIED OR USED AS THE BASIS FOR THE MANUFACTURE OR SALE OF APPARATUS WITHOUT WRITTEN PERMISSION. | SCALE: NTS     | SHEET    | 2 <b>OF</b> 3 |
|                                                                       |                                                                                                                                                                                                   | DRAWING NUMBER |          | ISSUE         |
|                                                                       |                                                                                                                                                                                                   | 337 Assembly   |          | 1             |