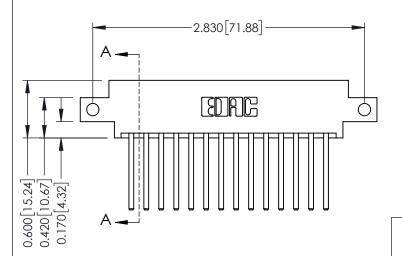

**Mounting Option** 12-.128 (3.25) Dia. Side Mounting Holes - 0.370[9.40] Card Slot Accepts .054 [1.37] to .070 [1.78] Thick P.C. Board -0.156[3.96] 2.348 [59.64] 2.494 [63.35]

**See Accompanying Pages for:** 

- **Contact Bend Details**
- **Mounting Options**

**Contact Detail** 

THIS IS A C.A.D. GENERATED DRAWING 544-Wire Wrap .050x.025(1.27x0.64) - Tail LG=.750(19.05)po not make manual revisions to master. .156 [3.96] Contact Spacing x .200 [5.08] Row Spacing

ISSUE NUMBER

ORIGINAL

1

| 337 / 387 Series Card Edge Connector |
|--------------------------------------|
| Part Number: 337-028-544-812         |

**EDAC INC** TORONTO, ONTARIO CANADA

THESE DRAWINGS AND SPECIFICATIONS ARE THE PROPERTY OF EDAC INC., AND SHALL NOT BE REPRODUCED, OR COPIED OR USED AS THE BASIS FOR THE MANUFACTURE OR SALE OF APPARATUS WITHOUT WRITTEN PERMISSION.

| ACAD REFERENCE NO. 337 ENG |                  |  |  |
|----------------------------|------------------|--|--|
| DRAWN: J.LEE               | DATE: OCT. 06/09 |  |  |
| CHECKED:                   | DATE:            |  |  |
| SCALE: NTS                 | SHEET 1 OF 3     |  |  |
| DRAWING NUMBER             | ISSUE            |  |  |
| 337 Assembly               | 1                |  |  |