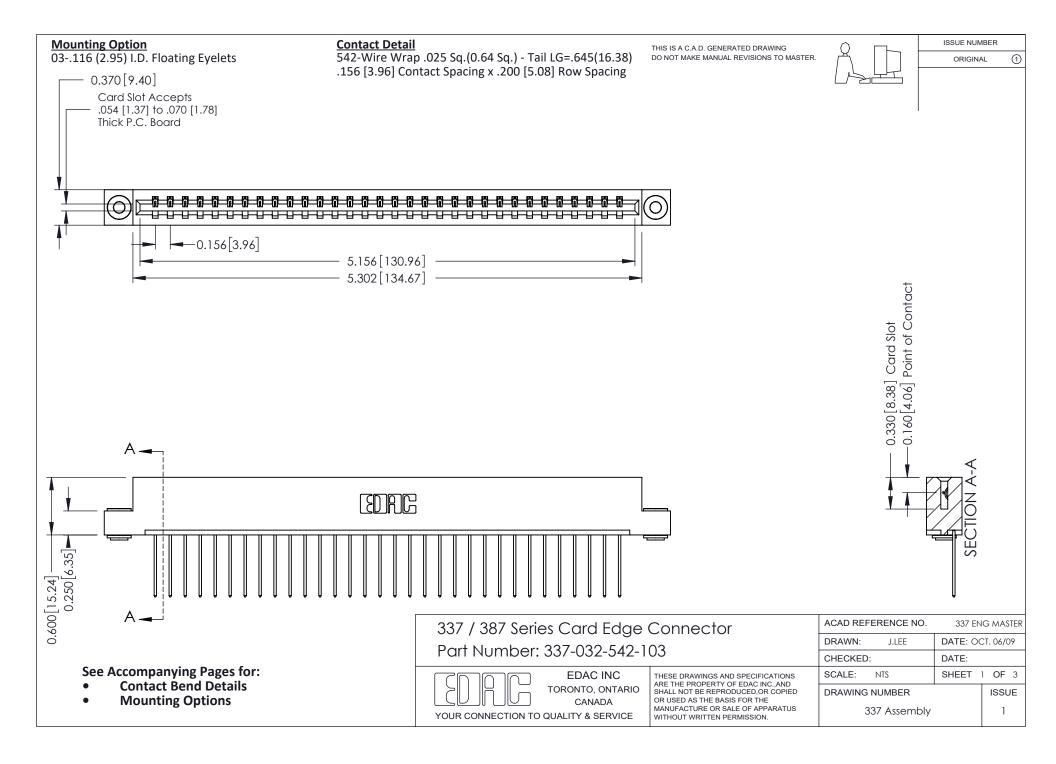

ISSUE NUMBER

ORIGINAL

1



| 337 / 387 Series Card Edge Connector<br>Contact Bend Detail           |                                                                                                                                                                                                  | ACAD REFERENCE NO. 337 E |                  | G MASTER      |
|-----------------------------------------------------------------------|--------------------------------------------------------------------------------------------------------------------------------------------------------------------------------------------------|--------------------------|------------------|---------------|
|                                                                       |