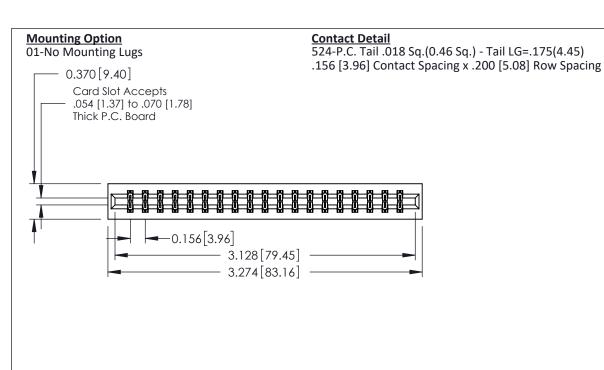

THIS IS A C.A.D. GENERATED DRAWING DO NOT MAKE MANUAL REVISIONS TO MASTER.

ISSUE NUMBER

ORIGINAL

0.160 [4.06] Point of Contact Card Slot 0.330 [8.38]

337 / 387 Series Card Edge Connector Part Number: 337-038-524-201

## **See Accompanying Pages for:**

- **Contact Bend Details**
- **Mounting Options**

0.600 [15.24]

ISSUE NUMBER

ORIGINAL

1

| 337 / 387 Series Card Edge Connector<br>Contact Bend Detail                  |                                                                                                                                                                 | ACAD REFERENCE NO. | 337 ENG          | G MASTER |
|------------------------------------------------------------------------------|-----------------------------------------------------------------------------------------------------------------------------------------------------------------|--------------------|------------------|----------|
|                                                                              |                                                                                                                                                                 | DRAWN: J.LEE       | DATE: OCT. 06/09 |          |
|                                                                              |                                                                                                                                                                 | CHECKED:           | DATE:            |          |
| EDAC INC THESE DRAWINGS AND SPECIFICATIONS ARE THE PROPERTY OF EDAC INC. AND | SCALE: NTS                                                                                                                                                      | SHEET              | 2 <b>OF</b> 3    |          |
| TORONTO, ONTARIO CANADA                                                      | ANE THE PROPERTY OF EDAL INC., AND SHALL NOT BE REPRODUCED, OR COPIED OR USED AS THE BASIS FOR THE MANUFACTURE OR SALE OF APPARATUS WITHOUT WRITTEN PERMISSION. | DRAWING NUMBER     |                  | ISSUE    |
| YOUR CONNECTION TO QUALITY & SERVICE                                         |                                                                                                                                                                 | 337 Assembly       |                  | 1        |