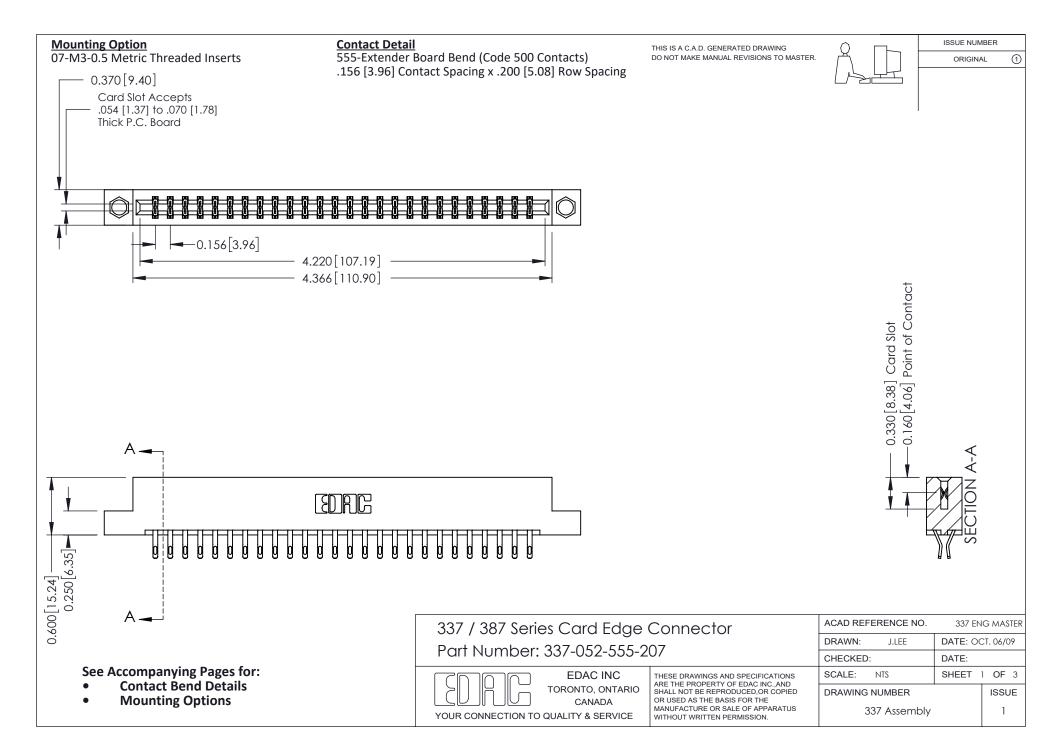

ISSUE NUMBER

ORIGINAL

1

| 337 / 387 Series Card Edge Connector<br>Contact Bend Detail           |                                                                                                                                                                                                  | ACAD REFERENCE NO. 337 E |                  | G MASTER      |
|-----------------------------------------------------------------------|--------------------------------------------------------------------------------------------------------------------------------------------------------------------------------------------------|--------------------------|------------------|---------------|
|                                                                       |                                                                                                                                                                                                  | DRAWN: J.LEE             | DATE: OCT. 06/09 |               |
|                                                                       |                                                                                                                                                                                                  | CHECKED: DATE:           |                  |               |
| EDAC INC TORONTO, ONTARIO CANADA YOUR CONNECTION TO QUALITY & SERVICE | THESE DRAWINGS AND SPECIFICATIONS ARE THE PROPERTY OF EDAC INC.,AND SHALL NOT BE REPRODUCED, OR COPIED OR USED AS THE BASIS FOR THE MANUFACTURE OR SALE OF APPARATUS WITHOUT WRITTEN PERMISSION. | SCALE: NTS               | SHEET            | 2 <b>OF</b> 3 |
|                                                                       |                                                                                                                                                                                                  | DRAWING NUMBER           |                  | ISSUE         |
|                                                                       |                                                                                                                                                                                                  | 337 Assembly             |                  | 1             |