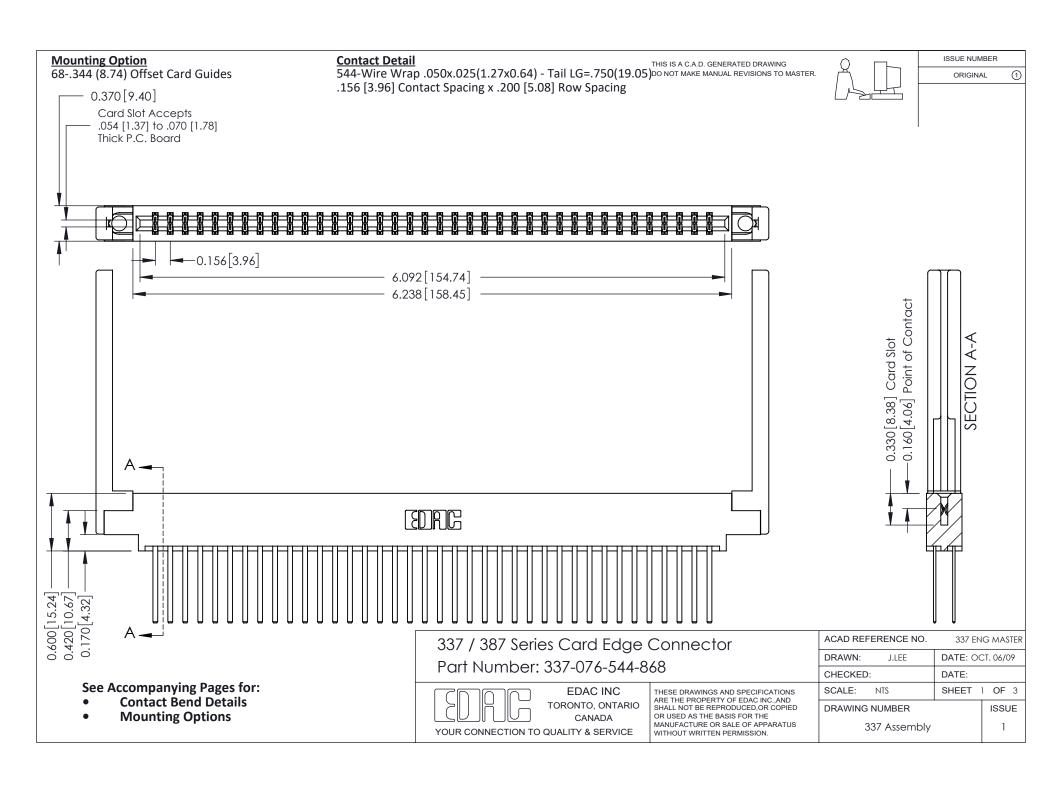

ISSUE NUMBER

ORIGINAL

1



| 337 / 387 Series Card Edge Connector<br>Contact Bend Detail           |                                                                                                                                                                                                  | ACAD REFERENCE NO. 337 E |                  | G MASTER      |
|-----------------------------------------------------------------------|--------------------------------------------------------------------------------------------------------------------------------------------------------------------------------------------------|--------------------------|------------------|---------------|
|                                                                       |