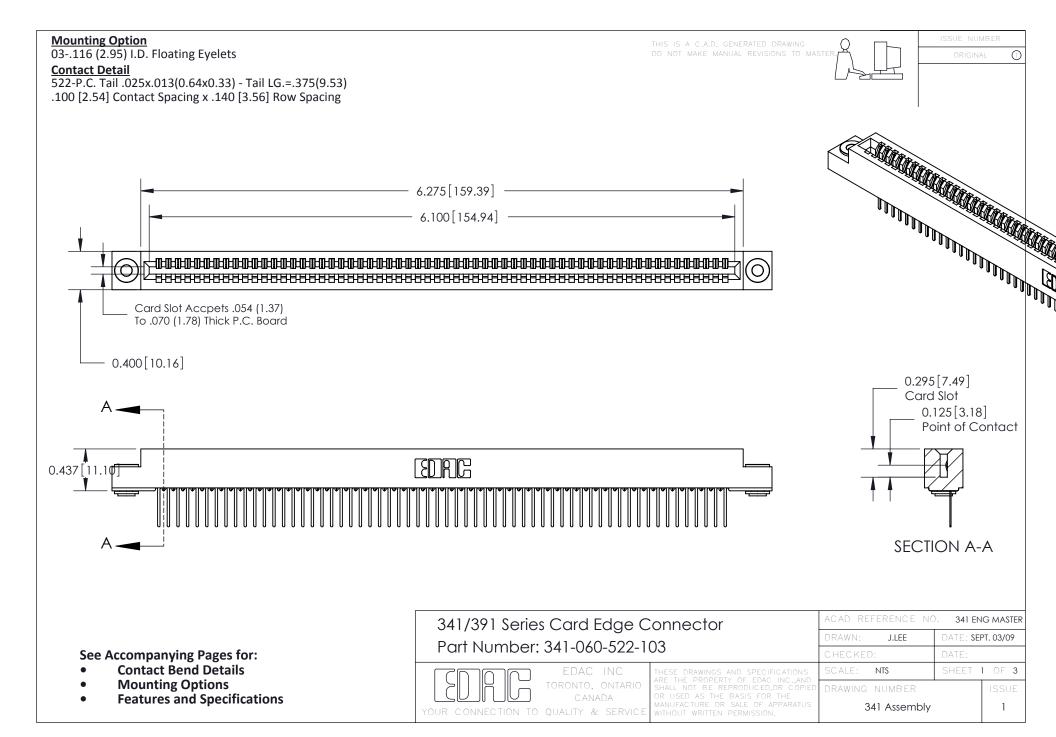

DRIGINAL

1

## **Bend Detail**







## **Mounting Options**



| 341/391 Series Card Edge Connector<br>Bend Detail and Mounting Options |                                                                                                                                                                                                 | ACAD REFERENCE NO. 341 ENG MASTER |                          |        |  |
|------------------------------------------------------------------------|-------------------------------------------------------------------------------------------------------------------------------------------------------------------------------------------------|-----------------------------------|--------------------------|--------|--|
|