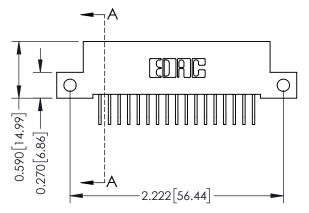

## **Mounting Option**

12-.128 (3.25) Dia. Side Mounting Holes

## **Contact Detail**

558-90 Degree Bend (Code 541 Contacts) .100 [2.54] Contact Spacing x .200 [5.08] Row Spacing





## **See Accompanying Pages for:**

- **Contact Bend Details**
- **Mounting Options**



342 Assembly

342 ENG MASTER DATE: OCT. 06/09

SHEET 1 OF 3

| 342 / 392 Card Edge Connector |                                                                                                                                             | ACAD REFERENCE NO. |   |  |  |
|-------------------------------|---------------------------------------------------------------------------------------------------------------------------------------------|--------------------|---|--|--|
|                               |                                                                                                                                             | DRAWN: J.LEE       |   |  |  |
| Part Number: 342-017-558-