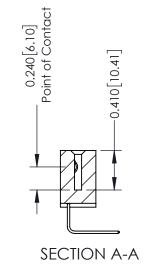

## **Contact Detail**

558-90 Degree Bend (Code 541 Contacts) .100 [2.54] Contact Spacing x .200 [5.08] Row Spacing