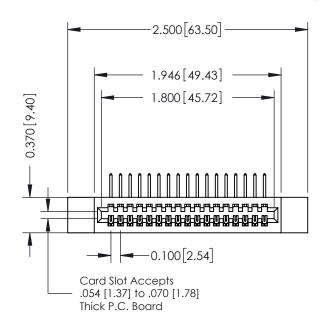

## **See Accompanying Pages for:**

- **Contact Bend Details**
- **Mounting Options**

342 Assembly

342 ENG MASTER DATE: OCT. 06/09

SHEET 1 OF 3

| 342 / 392 Card Edge Connector |                                                                                                                                             | ACAD REFERENCE NO. |   |  |  |
|-------------------------------|---------------------------------------------------------------------------------------------------------------------------------------------|--------------------|---|--|--|
|                               |                                                                                                                                             | DRAWN: J.LEE       |   |  |  |
| Part Number: 342-017-558-112  |                                                                                                                                             | CHECKED:           | 1 |  |  |
| EDAC INC                      | THESE DRAWINGS AND SPECIFICATIONS<br>ARE THE PROPERTY OF EDAC INC.AND<br>SHALL NOT BE REPRODUCED, OR COPIED<br>OR USED AS THE BASIS FOR THE | SCALE: NTS         | 3 |  |  |
| TORONTO, ONTAR                |                                                                                                                                             | DRAWING NUMBER     |   |  |  |