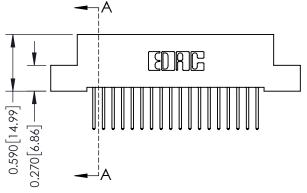

## **Contact Detail**

523-P.C. Tail .025 Sq.(0.64 Sq.) - Tail LG=.400(10.16) .100 [2.54] Contact Spacing x .200 [5.08] Row Spacing

## 342 / 392 Card Edge Connector Part Number: 342-018-523-107

YOUR CONNECTION TO QUALITY & SERVICE

|                 | DRAWN: J.LEE   | DATE: O | CT. 06/09 |
|-----------------|----------------|---------|-----------|
|                 | CHECKED:       | DATE:   |           |
| S<br>VD<br>VIED | SCALE: NTS     | SHEET   | 1 OF 3    |
|                 | DRAWING NUMBER |         | ISSUE     |
| JS              | 342 Assembly   |         | 1         |