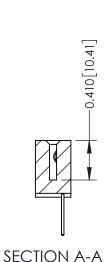

## **Contact Detail**

523-P.C. Tail .025 Sq.(0.64 Sq.) - Tail LG=.400(10.16) .100 [2.54] Contact Spacing x .200 [5.08] Row Spacing

## 342 / 392 Card Edge Connector Part Number: 342-018-523-107

YOUR CONNECTION TO QUALITY & SERVICE

|                 | DRAWN: J.LEE   | DATE: O | CT. 06/09 |
|-----------------|----------------|---------|-----------|
|                 | CHECKED:       | DATE:   |           |
| S<br>VD<br>VIED | SCALE: NTS     | SHEET   | 1 OF 3    |
|                 | DRAWING NUMBER |         | ISSUE     |
| JS              | 342 Assembly   |         | 1         |