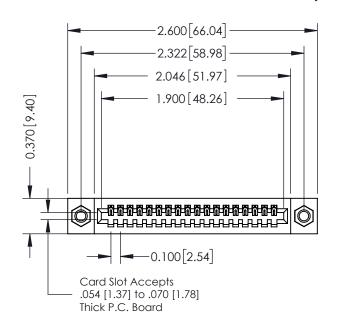

## 342 / 392 Card Edge Connector Part Number: 342-018-523-107

YOUR CONNECTION TO QUALITY & SERVICE

|                 | DRAWN: J.LEE   | DATE: O | CT. 06/09 |
|-----------------|----------------|---------|-----------|
|                 | CHECKED:       | DATE:   |           |
| S<br>VD<br>VIED | SCALE: NTS     | SHEET   | 1 OF 3    |
|                 | DRAWING NUMBER |         | ISSUE     |
| JS              | 342 Assembly   |         | 1         |