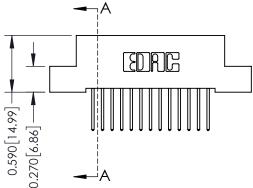

## **Mounting Option**

07-M3-0.5 Metric Threaded Inserts

**Contact Detail** 

523-P.C. Tail .025 Sq.(0.64 Sq.) - Tail LG=.400(10.16) .100 [2.54] Contact Spacing x .200 [5.08] Row Spacing





## 0.240 [6.10] Point of Contact 0.410[10.41] SECTION A-A

## **See Accompanying Pages for:**

- **Contact Bend Details**
- **Mounting Options**

| 342 / 392 Card Edge Connector |
|-------------------------------|
| Part Number: 342-026-523-207  |



342 ENG MASTER DATE: OCT. 06/09 J.LEE SHEET 1 OF 3 NTS

342 Assembly

THIS IS A C.A.D. GENERATED DRAWING DO NOT MAKE MANUAL REVISIONS TO MASTER. ISSUE NUMBER

ORIGINAL

1



| 342 / 392 Series Card Edge Connector<br>Contact Bend Detail |                                                                                                                                     | ACAD REFERENCE NO. 342 ENG MASTER |             |          |          |
|-------------------------------------------------------------|----------------------------------------