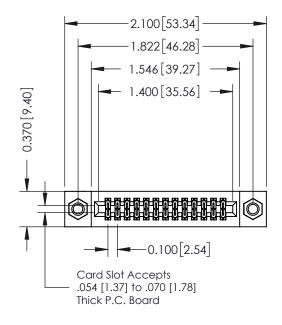

## **See Accompanying Pages for:**

- **Contact Bend Details**
- **Mounting Options**

| 342 / 392 Card Edge Connector |
|-------------------------------|
| Part Number: 342-026-523-207  |

342 ENG MASTER DATE: OCT. 06/09 J.LEE SHEET 1 OF 3 NTS