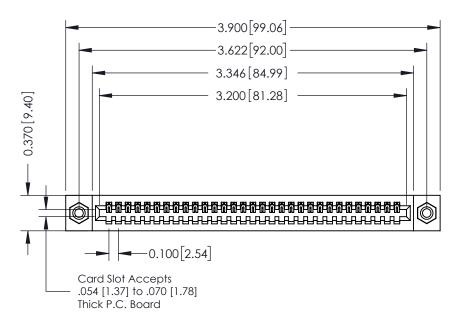

## **See Accompanying Pages for:**

- **Contact Bend Details**
- **Mounting Options**

342 / 392 Card Edge Connector Part Number: 342-031-540-108

YOUR CONNECTION TO QUALITY & SERVICE

342 ENG MASTER J.LEE DATE: OCT. 06/09 SHEET 1 OF 3

342 Assembly

THIS IS A C.A.D. GENERATED DRAWING DO NOT MAKE MANUAL REVISIONS TO MASTER. ISSUE NUMBER

ORIGINAL

1

| 342 / 392 Series Card Edge Connector<br>Contact Bend Detail |                                                                                                                                                                                                  | ACAD REFERENCE NO. 342 ENG MASTER |             |                  |        |
|-------------------------------------------------------------|--------------------------------------------------------------------------------------------------------------------------------------------------------------------------------------------------|-----------------------------------|-------------|------------------|--------|
|                                                             |                                                                                                                                                                                                  | DRAWN:                            | J.LEE       | DATE: OCT. 06/09 |        |
|                                                             |                                                                                                                                                                                                  | CHECKED:                          |             | DATE:            |        |
| TORONTO, ONTARIO                                            | THESE DRAWINGS AND SPECIFICATIONS ARE THE PROPERTY OF EDAC INC. AND SHALL NOT BE REPRODUCED, OR COPIED OR USED AS THE BASIS FOR THE MANUFACTURE OR SALE OF APPARATUS WITHOUT WRITTEN PERMISSION. | SCALE:                            | NTS         | SHEET :          | 2 OF 3 |
|                                                             |                                                                                                                                                                                                  | DRAWING                           | NUMBER      |                  | ISSUE  |
| YOUR CONNECTION TO QUALITY & SERVICE                        |                                                                                                                                                                                                  | 3                                 | 42 Assembly |                  | 1      |