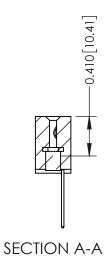

**Mounting Option** 

08-#4-40 Unified Threaded Inserts

**Contact Detail** 

540-Wire Wrap .025 Sq.(0.64 Sq.) - Tail LG=.570(14.48) .100 [2.54] Contact Spacing x .200 [5.08] Row Spacing

342 Assembly

THIS IS A C.A.D. GENERATED DRAWING DO NOT MAKE MANUAL REVISIONS TO MASTER. ISSUE NUMBER

ORIGINAL

1

| 342 / 392 Series Card Edge Connector<br>Contact Bend Detail |                                                                                                                                                                                                  | ACAD REFERENCE NO. 342 ENG MASTER |             |                  |        |
|-------------------------------------------------------------|--------------------------------------------------------------------------------------------------------------------------------------------------------------------------------------------------|-----------------------------------|-------------|------------------|--------|
|                                                             |                                                                                                                                                                                                  | DRAWN:                            | J.LEE       | DATE: OCT. 06/09 |        |
|                                                             |                                                                                                                                                                                                  | CHECKED:                          |             | DATE:            |        |
| TORONTO, ONTARIO                                            | THESE DRAWINGS AND SPECIFICATIONS ARE THE PROPERTY OF EDAC INC. AND SHALL NOT BE REPRODUCED, OR COPIED OR USED AS THE BASIS FOR THE MANUFACTURE OR SALE OF APPARATUS WITHOUT WRITTEN PERMISSION. | SCALE:                            | NTS         | SHEET :          | 2 OF 3 |
|                                                             |                                                                                                                                                                                                  | DRAWING                           | NUMBER      |                  | ISSUE  |
| YOUR CONNECTION TO QUALITY & SERVICE                        |                                                                                                                                                                                                  | 3                                 | 42 Assembly |                  | 1      |