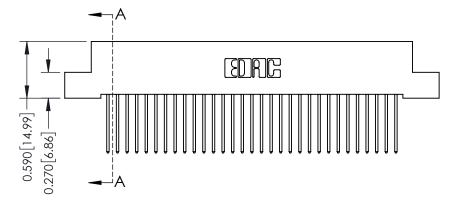

**Mounting Option** 

08-#4-40 Unified Threaded Inserts

**Contact Detail** 

540-Wire Wrap .025 Sq.(0.64 Sq.) - Tail LG=.570(14.48) .100 [2.54] Contact Spacing x .200 [5.08] Row Spacing

342 Assembly

THIS IS A C.A.D. GENERATED DRAWING DO NOT MAKE MANUAL REVISIONS TO MASTER. ISSUE NUMBER

ORIGINAL

1

| 342 / 392 Series Card Edge Connector<br>Contact Bend Detail |                                                                                                                                                                                                  | ACAD REFERENCE NO. 342 ENG MASTER |             |                  |        |
|-------------------------------------------------------------|--------------------------------------------------------------------------------------------------------------------------------------------------------------------------------------------------|-----------------------------------|-------------|------------------|--------|
|                                                             |                                                                                                                                                                                                  | DRAWN:                            | J.LEE       | DATE: OCT. 06/09 |        |
|                                                             |                                                                                                                                                                                                  | CHECKED:                          |             | DATE:            |        |
| TORONTO, ONTARIO                                            | THESE DRAWINGS AND SPECIFICATIONS ARE THE PROPERTY OF EDAC INC. AND SHALL NOT BE REPRODUCED, OR COPIED OR USED AS THE BASIS FOR THE MANUFACTURE OR SALE OF APPARATUS WITHOUT WRITTEN PERMISSION. | SCALE:                            | NTS         | SHEET :          | 2 OF 3 |
|                                                             |                                                                                                                                                                                                  | DRAWING                           | NUMBER      |                  | ISSUE  |
| YOUR CONNECTION TO QUALITY & SERVICE                        |                                                                                                                                                                                                  | 3                                 | 42 Assembly |                  | 1      |