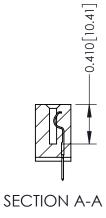

THIS IS A C.A.D. GENERATED DRAWING DO NOT MAKE MANUAL REVISIONS TO MASTER. ISSUE NUMBER

ORIGINAL

1

| 342 / 392 Series Card Edge Connector<br>Contact Bend Detail |                                                                                                                                                                                                  | ACAD REFERENCE NO. 342 ENG MASTER |             |                  |        |
|-------------------------------------------------------------|--------------------------------------------------------------------------------------------------------------------------------------------------------------------------------------------------|-----------------------------------|-------------|------------------|--------|
|                                                             |                                                                                                                                                                                                  | DRAWN:                            | J.LEE       | DATE: OCT. 06/09 |        |
|                                                             |                                                                                                                                                                                                  | CHECKED:                          |             | DATE:            |        |
| TORONTO, ONTARIO                                            | THESE DRAWINGS AND SPECIFICATIONS ARE THE PROPERTY OF EDAC INC. AND SHALL NOT BE REPRODUCED, OR COPIED OR USED AS THE BASIS FOR THE MANUFACTURE OR SALE OF APPARATUS WITHOUT WRITTEN PERMISSION. | SCALE:                            | NTS         | SHEET :          | 2 OF 3 |
|                                                             |                                                                                                                                                                                                  | DRAWING                           | NUMBER      |                  | ISSUE  |
| YOUR CONNECTION TO QUALITY & SERVICE                        |                                                                                                                                                                                                  | 3                                 | 42 Assembly |                  | 1      |