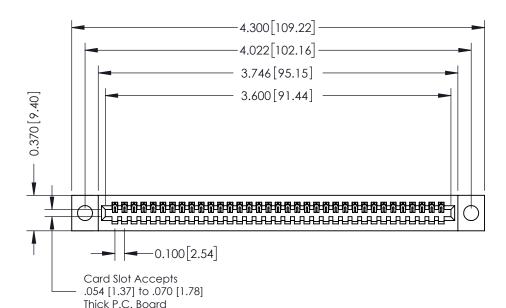

**Mounting Option** 04-.156 (3.96) Dia. Mounting Holes **Contact Detail** 

520-P.C. Tail .030x.018(0.76x0.46) - Tail LG=.185(4.70) .100 [2.54] Contact Spacing x .200 [5.08] Row Spacing

**See Accompanying Pages for:** 

- **Contact Bend Details**
- **Mounting Options**

342 / 392 Card Edge Connector Part Number: 342-035-520-104

YOUR CONNECTION TO QUALITY & SERVICE

CANADA

342 ENG MASTER J.LEE DATE: OCT. 06/09 SHEET 1 OF 3

342 Assembly

THIS IS A C.A.D. GENERATED DRAWING DO NOT MAKE MANUAL REVISIONS TO MASTER. ISSUE NUMBER

ORIGINAL

1

| 342 / 392 Series Card Edge Connector<br>Contact Bend Detail |                                                                                                                                                                                                  | ACAD REFERENCE NO. 342 ENG MASTER |             |                  |        |
|-------------------------------------------------------------|--------------------------------------------------------------------------------------------------------------------------------------------------------------------------------------------------|-----------------------------------|-------------|------------------|--------|
|                                                             |                                                                                                                                                                                                  | DRAWN:                            | J.LEE       | DATE: OCT. 06/09 |        |
|                                                             |                                                                                                                                                                                                  | CHECKED:                          |             | DATE:            |        |
| TORONTO, ONTARIO                                            | THESE DRAWINGS AND SPECIFICATIONS ARE THE PROPERTY OF EDAC INC. AND SHALL NOT BE REPRODUCED, OR COPIED OR USED AS THE BASIS FOR THE MANUFACTURE OR SALE OF APPARATUS WITHOUT WRITTEN PERMISSION. | SCALE:                            | NTS         | SHEET :          | 2 OF 3 |
|                                                             |                                                                                                                                                                                                  | DRAWING                           | NUMBER      |                  | ISSUE  |
| YOUR CONNECTION TO QUALITY & SERVICE                        |                                                                                                                                                                                                  | 3                                 | 42 Assembly |                  | 1      |