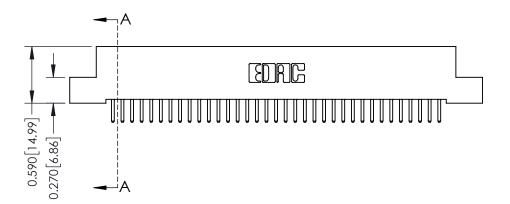

THIS IS A C.A.D. GENERATED DRAWING DO NOT MAKE MANUAL REVISIONS TO MASTER. ISSUE NUMBER

ORIGINAL

1

| 342 / 392 Series Card Edge Connector<br>Contact Bend Detail |                                                                                                                                                                                                  | ACAD REFERENCE NO. 342 ENG MASTER |             |                  |        |
|-------------------------------------------------------------|--------------------------------------------------------------------------------------------------------------------------------------------------------------------------------------------------|-----------------------------------|-------------|------------------|--------|
|                                                             |                                                                                                                                                                                                  | DRAWN:                            | J.LEE       | DATE: OCT. 06/09 |        |
|                                                             |                                                                                                                                                                                                  | CHECKED:                          |             | DATE:            |        |
| TORONTO, ONTARIO                                            | THESE DRAWINGS AND SPECIFICATIONS ARE THE PROPERTY OF EDAC INC. AND SHALL NOT BE REPRODUCED, OR COPIED OR USED AS THE BASIS FOR THE MANUFACTURE OR SALE OF APPARATUS WITHOUT WRITTEN PERMISSION. | SCALE:                            | NTS         | SHEET :          | 2 OF 3 |
|                                                             |                                                                                                                                                                                                  | DRAWING                           | NUMBER      |                  | ISSUE  |
| YOUR CONNECTION TO QUALITY & SERVICE                        |                                                                                                                                                                                                  | 3                                 | 42 Assembly |                  | 1      |