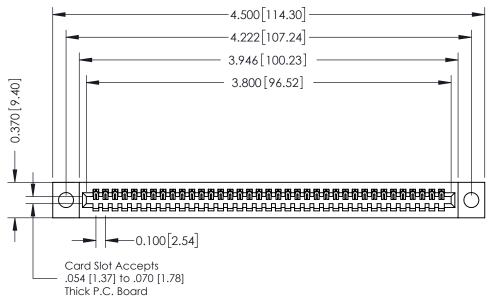

**Mounting Option** 04-.156 (3.96) Dia. Mounting Holes

**Contact Detail** 

520-P.C. Tail .030x.018(0.76x0.46) - Tail LG=.185(4.70) .100 [2.54] Contact Spacing x .200 [5.08] Row Spacing

**See Accompanying Pages for:** 

- **Contact Bend Details**
- **Mounting Options**

342 / 392 Card Edge Connector Part Number: 342-037-520-104

YOUR CONNECTION TO QUALITY & SERVICE

CANADA

342 ENG MASTER J.LEE DATE: OCT. 06/09 SHEET 1 OF 3

342 Assembly

THIS IS A C.A.D. GENERATED DRAWING DO NOT MAKE MANUAL REVISIONS TO MASTER. ISSUE NUMBER

ORIGINAL

1

| 342 / 392 Series Card Edge Connector<br>Contact Bend Detail |                                                                                                                                                                                                  | ACAD REFERENCE NO. 342 ENG MASTER |             |                  |        |
|-------------------------------------------------------------|--------------------------------------------------------------------------------------------------------------------------------------------------------------------------------------------------|-----------------------------------|-------------|------------------|--------|
|                                                             |                                                                                                                                                                                                  | DRAWN:                            | J.LEE       | DATE: OCT. 06/09 |        |
|                                                             |                                                                                                                                                                                                  | CHECKED:                          |             | DATE:            |        |
| TORONTO, ONTARIO                                            | THESE DRAWINGS AND SPECIFICATIONS ARE THE PROPERTY OF EDAC INC. AND SHALL NOT BE REPRODUCED, OR COPIED OR USED AS THE BASIS FOR THE MANUFACTURE OR SALE OF APPARATUS WITHOUT WRITTEN PERMISSION. | SCALE:                            | NTS         | SHEET :          | 2 OF 3 |
|                                                             |                                                                                                                                                                                                  | DRAWING                           | NUMBER      |                  | ISSUE  |
| YOUR CONNECTION TO QUALITY & SERVICE                        |                                                                                                                                                                                                  | 3                                 | 42 Assembly |                  | 1      |