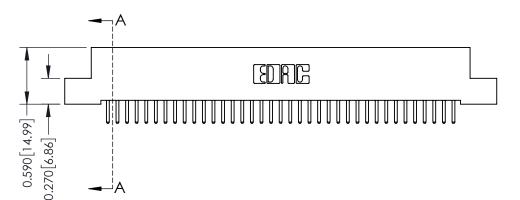

**Mounting Option** 04-.156 (3.96) Dia. Mounting Holes

**Contact Detail** 

520-P.C. Tail .030x.018(0.76x0.46) - Tail LG=.185(4.70) .100 [2.54] Contact Spacing x .200 [5.08] Row Spacing

**See Accompanying Pages for:** 

- **Contact Bend Details**
- **Mounting Options**

342 / 392 Card Edge Connector Part Number: 342-037-520-104

YOUR CONNECTION TO QUALITY & SERVICE

CANADA

342 ENG MASTER J.LEE DATE: OCT. 06/09 SHEET 1 OF 3

342 Assembly

THIS IS A C.A.D. GENERATED DRAWING DO NOT MAKE MANUAL REVISIONS TO MASTER. ISSUE NUMBER

ORIGINAL

1

| 342 / 392 Series Card Edge Connector<br>Contact Bend Detail |                                                                                                                                                                                                  | ACAD REFERENCE NO. 342 ENG MASTER |             |                  |        |
|-------------------------------------------------------------|--------------------------------------------------------------------------------------------------------------------------------------------------------------------------------------------------|-----------------------------------|-------------|------------------|--------|
|                                                             |                                                                                                                                                                                                  | DRAWN:                            | J.LEE       | DATE: OCT. 06/09 |        |
|                                                             |                                                                                                                                                                                                  | CHECKED:                          |             | DATE:            |        |
| TORONTO, ONTARIO                                            | THESE DRAWINGS AND SPECIFICATIONS ARE THE PROPERTY OF EDAC INC. AND SHALL NOT BE REPRODUCED, OR COPIED OR USED AS THE BASIS FOR THE MANUFACTURE OR SALE OF APPARATUS WITHOUT WRITTEN PERMISSION. | SCALE:                            | NTS         | SHEET :          | 2 OF 3 |
|                                                             |                                                                                                                                                                                                  | DRAWING                           | NUMBER      |                  | ISSUE  |
| YOUR CONNECTION TO QUALITY & SERVICE                        |                                                                                                                                                                                                  | 3                                 | 42 Assembly |                  | 1      |