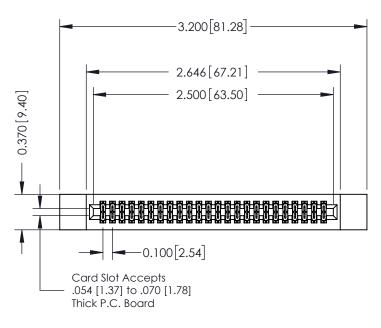

## **See Accompanying Pages for:**

- **Contact Bend Details**
- **Mounting Options**

342 / 392 Card Edge Connector Part Number: 342-048-555-212

YOUR CONNECTION TO QUALITY & SERVICE

342 ENG MASTER J.LEE DATE: OCT. 06/09 SHEET 1 OF 3