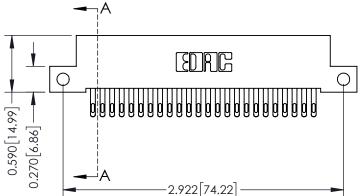

**Mounting Option** 

12-.128 (3.25) Dia. Side Mounting Holes

**Contact Detail** 

555-Extender Board Bend (Code 500 Contacts) .100 [2.54] Contact Spacing x .200 [5.08] Row Spacing

## **See Accompanying Pages for:**

- **Contact Bend Details**
- **Mounting Options**

342 / 392 Card Edge Connector Part Number: 342-048-555-212

YOUR CONNECTION TO QUALITY & SERVICE

342 ENG MASTER J.LEE DATE: OCT. 06/09 SHEET 1 OF 3