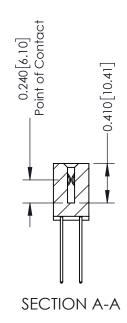

## **Contact Detail**

542-Wire Wrap .025 Sq.(0.64 Sq.) - Tail LG=.655(16.64) .100 [2.54] Contact Spacing x .200 [5.08] Row Spacing

342 Assembly

THIS IS A C.A.D. GENERATED DRAWING DO NOT MAKE MANUAL REVISIONS TO MASTER. ISSUE NUMBER

ORIGINAL

1

| 342 / 392 Series Card Edge Connector<br>Contact Bend Detail |                                                                                                                                   | ACAD REFERENCE NO. 342 ENG MASTER |             |                  |        |
|-------------------------------------------------------------|-----------------------------------------------------------------------------------------------------------------------------------|-----------------------------------|-------------|------------------|--------|
|                                                             |                                                                                                                                   | DRAWN:                            | J.LEE       | DATE: OCT. 06/09 |        |
|                                                             |                                                                                                                                   | CHECKED:                          |             | DATE:            |        |
| EDAC INC                                                    | ARE THE PROPERTY OF EDAC INC.,AND SHALL NOT BE REPRODUCED,OR COPIED OR USED AS THE BASIS FOR THE MANUFACTURE OR SALE OF APPARATUS | SCALE:                            | NTS         | SHEET :          | 2 OF 3 |
| TORONTO, ONTARIO                                            |                                                                                                                                   | DRAWING                           | NUMBER      |                  | ISSUE  |
| YOUR CONNECTION TO QUALITY & SERVICE                        |                                                                                                                                   | 3                                 | 42 Assembly |                  | 1      |