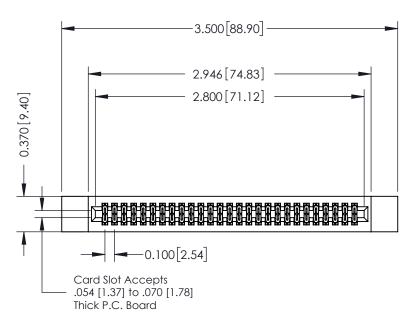

## **See Accompanying Pages for:**

- **Contact Bend Details**
- **Mounting Options**

342 / 392 Card Edge Connector Part Number: 342-054-542-212

| ACAD REFERENCE NO. 342 ENG MASTER |                  |  |  |  |
|-----------------------------------|------------------|--|--|--|
| DRAWN: J.LEE                      | DATE: OCT. 06/09 |  |  |  |
| CHECKED:                          | DATE:            |  |  |  |
| SCALE: NTS                        | SHEET 1 OF 3     |  |  |  |
| DRAWING NUMBER                    | ISSUE            |  |  |  |