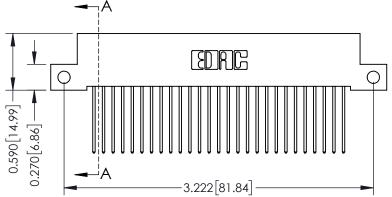

**Mounting Option** 

12-.128 (3.25) Dia. Side Mounting Holes

## **Contact Detail**

542-Wire Wrap .025 Sq.(0.64 Sq.) - Tail LG=.655(16.64) .100 [2.54] Contact Spacing x .200 [5.08] Row Spacing







## **See Accompanying Pages for:**

- **Contact Bend Details**
- **Mounting Options**

342 / 392 Card Edge Connector Part Number: 342-054-542-212



| ACAD REFERENCE NO. 342 ENG MASTER |                  |  |  |  |
|-----------------------------------|------------------|--|--|--|
| DRAWN: J.LEE                      | DATE: OCT. 06/09 |  |  |  |
| CHECKED:                          | DATE:            |  |  |  |
| SCALE: NTS                        | SHEET 1 OF 3     |  |  |  |
| DRAWING NUMBER                    | ISSUE            |  |  |  |

342 Assembly

THIS IS A C.A.D. GENERATED DRAWING DO NOT MAKE MANUAL REVISIONS TO MASTER. ISSUE NUMBER

ORIGINAL

1



| 342 / 392 Series Card Edge Connector<br>Contact Bend Detail |