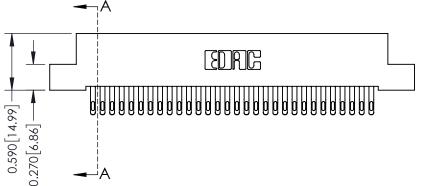

**Mounting Option** 07-M3-0.5 Metric Threaded Inserts **Contact Detail** 

555-Extender Board Bend (Code 500 Contacts) .100 [2.54] Contact Spacing x .200 [5.08] Row Spacing

**See Accompanying Pages for:** 

- **Contact Bend Details**
- **Mounting Options**

342 / 392 Card Edge Connector Part Number: 342-060-555-207

YOUR CONNECTION TO QUALITY & SERVICE

CANADA

342 ENG MASTER J.LEE DATE: OCT. 06/09 SHEET 1 OF 3

342 Assembly

THIS IS A C.A.D. GENERATED DRAWING DO NOT MAKE MANUAL REVISIONS TO MASTER. ISSUE NUMBER

ORIGINAL

1

| 342 / 392 Series Card Edge Connector<br>Contact Bend Detail |                                                                                                                                                                                                  | ACAD REFERENCE NO. 342 ENG MASTER |             |                  |        |
|-------------------------------------------------------------|--------------------------------------------------------------------------------------------------------------------------------------------------------------------------------------------------|-----------------------------------|-------------|------------------|--------|
|                                                             |                                                                                                                                                                                                  | DRAWN:                            | J.LEE       | DATE: OCT. 06/09 |        |
|                                                             |                                                                                                                                                                                                  | CHECKED:                          |             | DATE:            |        |
| TORONTO, ONTARIO                                            | THESE DRAWINGS AND SPECIFICATIONS ARE THE PROPERTY OF EDAC INC. AND SHALL NOT BE REPRODUCED, OR COPIED OR USED AS THE BASIS FOR THE MANUFACTURE OR SALE OF APPARATUS WITHOUT WRITTEN PERMISSION. | SCALE:                            | NTS         | SHEET :          | 2 OF 3 |
|                                                             |                                                                                                                                                                                                  | DRAWING                           | NUMBER      |                  | ISSUE  |
| YOUR CONNECTION TO QUALITY & SERVICE                        |                                                                                                                                                                                                  | 3                                 | 42 Assembly |                  | 1      |