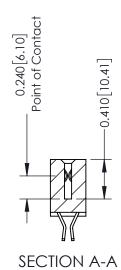

**Mounting Option** 07-M3-0.5 Metric Threaded Inserts **Contact Detail** 

555-Extender Board Bend (Code 500 Contacts) .100 [2.54] Contact Spacing x .200 [5.08] Row Spacing

**See Accompanying Pages for:** 

- **Contact Bend Details**
- **Mounting Options**

342 / 392 Card Edge Connector Part Number: 342-060-555-207

YOUR CONNECTION TO QUALITY & SERVICE

CANADA

342 ENG MASTER J.LEE DATE: OCT. 06/09 SHEET 1 OF 3

342 Assembly

THIS IS A C.A.D. GENERATED DRAWING DO NOT MAKE MANUAL REVISIONS TO MASTER. ISSUE NUMBER

ORIGINAL

1

| 342 / 392 Series Card Edge Connector<br>Contact Bend Detail |                                                                                                                                                                                                  | ACAD REFERENCE NO. 342 ENG MASTER |             |                  |        |
|-------------------------------------------------------------|--------------------------------------------------------------------------------------------------------------------------------------------------------------------------------------------------|-----------------------------------|-------------|------------------|--------|
|                                                             |                                                                                                                                                                                                  | DRAWN:                            | J.LEE       | DATE: OCT. 06/09 |        |
|                                                             |                                                                                                                                                                                                  | CHECKED:                          |             | DATE:            |        |
| TORONTO, ONTARIO                                            | THESE DRAWINGS AND SPECIFICATIONS ARE THE PROPERTY OF EDAC INC. AND SHALL NOT BE REPRODUCED, OR COPIED OR USED AS THE BASIS FOR THE MANUFACTURE OR SALE OF APPARATUS WITHOUT WRITTEN PERMISSION. | SCALE:                            | NTS         | SHEET :          | 2 OF 3 |
|                                                             |                                                                                                                                                                                                  | DRAWING                           | NUMBER      |                  | ISSUE  |
| YOUR CONNECTION TO QUALITY & SERVICE                        |                                                                                                                                                                                                  | 3                                 | 42 Assembly |                  | 1      |