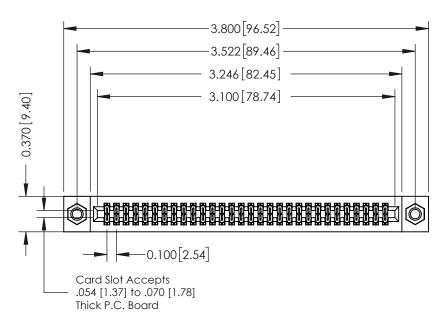

**Mounting Option** 07-M3-0.5 Metric Threaded Inserts **Contact Detail** 

555-Extender Board Bend (Code 500 Contacts) .100 [2.54] Contact Spacing x .200 [5.08] Row Spacing

**See Accompanying Pages for:** 

- **Contact Bend Details**
- **Mounting Options**

342 / 392 Card Edge Connector Part Number: 342-060-555-207

YOUR CONNECTION TO QUALITY & SERVICE

CANADA

342 ENG MASTER J.LEE DATE: OCT. 06/09 SHEET 1 OF 3

342 Assembly

THIS IS A C.A.D. GENERATED DRAWING DO NOT MAKE MANUAL REVISIONS TO MASTER. ISSUE NUMBER

ORIGINAL

1

| 342 / 392 Series Card Edge Connector<br>Contact Bend Detail |                                                                                                                                                                                                  | ACAD REFERENCE NO. 342 ENG MASTER |             |                  |        |
|-------------------------------------------------------------|--------------------------------------------------------------------------------------------------------------------------------------------------------------------------------------------------|-----------------------------------|-------------|------------------|--------|
|                                                             |                                                                                                                                                                                                  | DRAWN:                            | J.LEE       | DATE: OCT. 06/09 |        |
|                                                             |                                                                                                                                                                                                  | CHECKED:                          |             | DATE:            |        |
| TORONTO, ONTARIO                                            | THESE DRAWINGS AND SPECIFICATIONS ARE THE PROPERTY OF EDAC INC. AND SHALL NOT BE REPRODUCED, OR COPIED OR USED AS THE BASIS FOR THE MANUFACTURE OR SALE OF APPARATUS WITHOUT WRITTEN PERMISSION. | SCALE:                            | NTS         | SHEET :          | 2 OF 3 |
|                                                             |                                                                                                                                                                                                  | DRAWING                           | NUMBER      |                  | ISSUE  |
| YOUR CONNECTION TO QUALITY & SERVICE                        |                                                                                                                                                                                                  | 3                                 | 42 Assembly |                  | 1      |