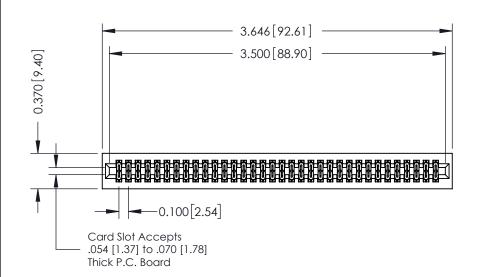

## **See Accompanying Pages for:**

- **Contact Bend Details**
- **Mounting Options**

| 342 / 392 Card Edge Connector |
|-------------------------------|
| Part Number: 342-068-521-201  |

YOUR CONNECTION TO QUALITY & SERVICE