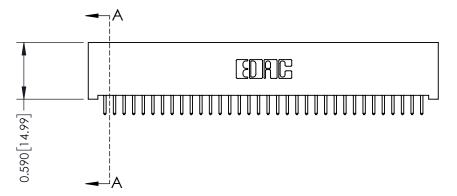

## **See Accompanying Pages for:**

- **Contact Bend Details**
- **Mounting Options**

| 342 / 392 Card Edge Connector |
|-------------------------------|
| Part Number: 342-068-521-201  |

YOUR CONNECTION TO QUALITY & SERVICE