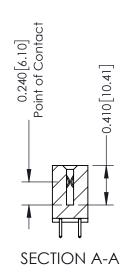

**Mounting Option** 01-No Mounting Lugs **Contact Detail** 

521-P.C. Tail .025 Sq.(0.64 Sq.) - Tail LG=.160(4.06) .100 [2.54] Contact Spacing x .200 [5.08] Row Spacing

1