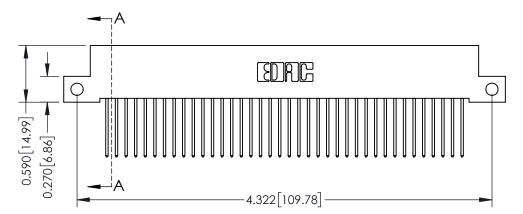

## **Mounting Option** 12-.128 (3.25) Dia. Side Mounting Holes

## **See Accompanying Pages for:**

- **Contact Bend Details**
- **Mounting Options**

342 / 392 Card Edge Connector Part Number: 342-076-540-212

YOUR CONNECTION TO QUALITY & SERVICE

CANADA

342 ENG MASTER J.LEE DATE: OCT. 06/09 SHEET 1 OF 3