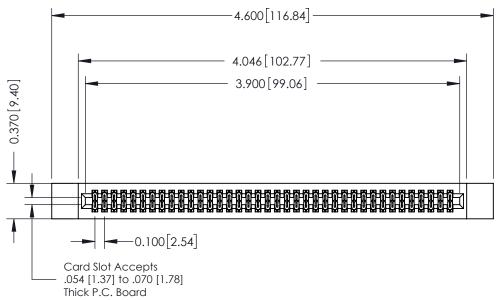

## **See Accompanying Pages for:**

- **Contact Bend Details**
- **Mounting Options**

342 / 392 Card Edge Connector Part Number: 342-076-540-212

YOUR CONNECTION TO QUALITY & SERVICE

CANADA

342 ENG MASTER J.LEE DATE: OCT. 06/09 SHEET 1 OF 3