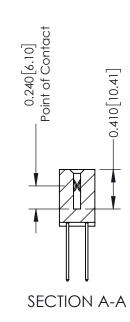

## **Contact Detail**

540-Wire Wrap .025 Sq.(0.64 Sq.) - Tail LG=.570(14.48) .100 [2.54] Contact Spacing x .200 [5.08] Row Spacing