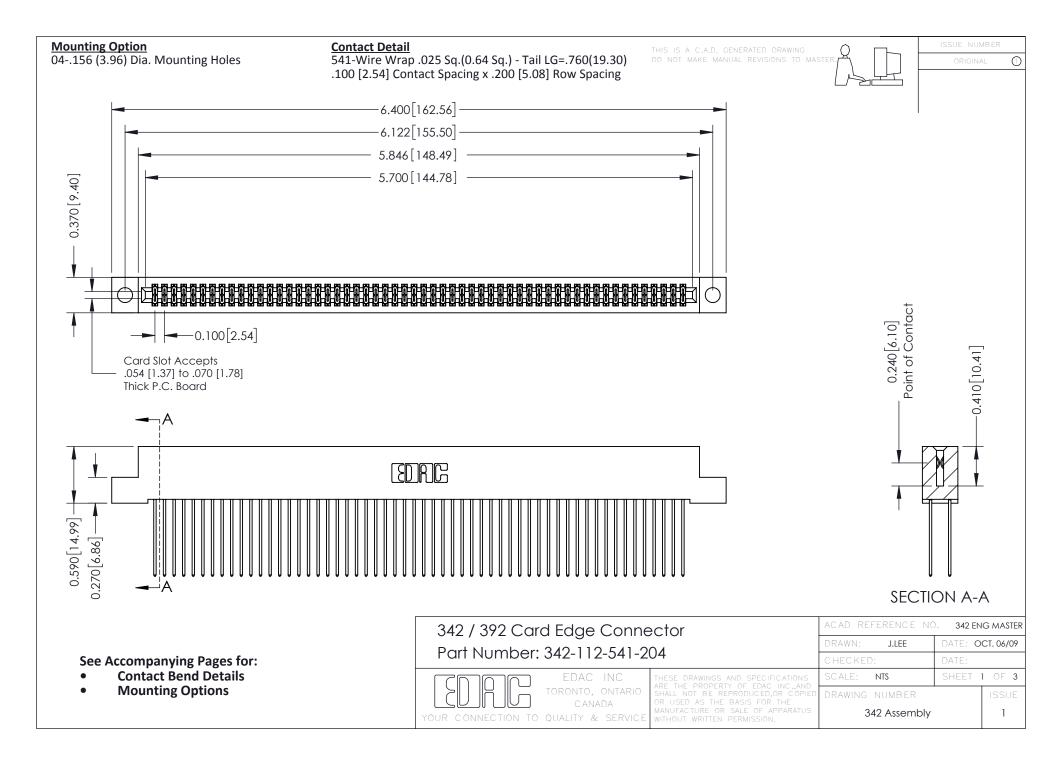

THIS IS A C.A.D. GENERATED DRAWING DO NOT MAKE MANUAL REVISIONS TO MASTER. ISSUE NUMBER

ORIGINAL

1



| 342 / 392 Series Card Edge Connector<br>Contact Bend Detail |                                                                                                                                                                                                  | ACAD REFERENCE NO. 342 ENG MASTER |             |                  |        |
|-------------------------------------------------------------|--------------------------------------------------------------------------------------------------------------------------------------------------------------------------------------------------|-----------------------------------|-------------|------------------|--------|
|