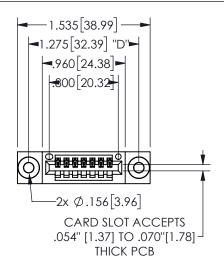

## 345/395 SERIES CARD EDGE CONNECTOR PART NUMBER: 345-007-523-603

YOUR CONNECTION TO QUALITY & SERVICE

**EDAC INC** TORONTO, ONTARIO CANADA

THESE DRAWINGS AND SPECIFICATIONS ARE THE PROPERTY OF EDAC INC.,AND SHALL NOT BE REPRODUCED, OR COPIED OR USED AS THE BASIS FOR THE MANUFACTURE OR SALE OF APPARATUS WITHOUT WRITTEN PERMISSION.

| OLOHOT / / /        |                |           |
|---------------------|----------------|-----------|
| ACAD REFERENCE NO.  | 345-ENG-MASTER |           |
| DRAWN: R.STA.MONICA | DATEMA         | Y.16/2017 |
| CHECKED:            | DATE:          |           |
| SCALE: NTS          | SHEET          | OF 2      |
| DRAWING NUMBER      |                | ISSUE     |
| 345-ENG-MASTER      |                | 1         |
|                     |                |           |