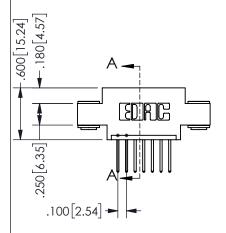

THIS IS A C.A.D. GENERATED DRAWING DO NOT MAKE MANUAL REVISIONS TO MASTER.

ISSUE NUMBER

ORIGINAL

1

**Contact Dimensions:** 523-P.C. Tail .025 Sq.(0.64 Sq.) - Tail LG=.390(9.91) .100 (2.54) Contact Spacing x .200 (5.08) Row Spacing

.160 4.06 .330[8.38] POINT OF CARD SLOT CONTACT .370 9.4