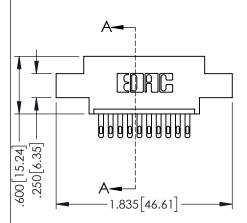

**SECTION A-A** 

.330[8.38] CARD SLOT .160[4.06] POINT OF CONTACT

**Contact Code 558** 

Contact Code 559

**Contact Code 560** 

- INSULATOR MATERIAL: THERMOPLASTIC POLYESTER, UL 94V-0 DAP MATERIAL AVAILABLE UPON REQUEST

CONTACT MATERIAL; COPPER ALLOY CONTACT PLATING: GOLD ON THE MATING AREA, TIN PLATING ON THE CONTACT TAILS, NICKEL UNDERPLATE

345/395 SERIES CARD EDGE CONNECTOR CONTACT CODE 555,556,558,559,560 DIMENSIONS