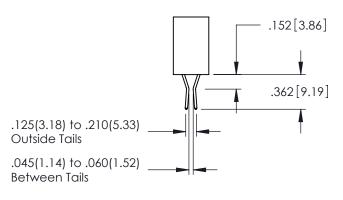

Contact Dimensions: 500-Wire Hole .050x.025(1.27x0.64) - Tail LG=.260(6.60) .100 (2.54) Contact Spacing x .200 (5.08) Row Spacing

1

- INSULATOR MATERIAL: THERMOPLASTIC PBT BLACK, UL 94V-0
- CONTACT MATERIAL; COPPER TIN ALLOY CONTACT PLATING: GOLD ON THE MATING AREA, TIN PLATING ON THE CONTACT TAILS, NICKEL UNDERPLATE