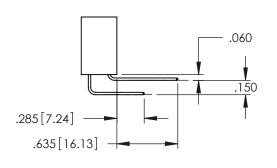

**SECTION A-A** 

.330[8.38] CARD SLOT .160[4.06] POINT OF CONTACT

**Contact Code 558** 

Contact Code 559

**Contact Code 560** 

- INSULATOR MATERIAL: THERMOPLASTIC POLYESTER, UL 94V-0 DAP MATERIAL AVAILABLE UPON REQUEST