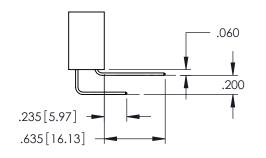

Contact Dimensions: 500-Wire Hole .050x.025(1.27x0.64) - Tail LG=.260(6.60) .100 (2.54) Contact Spacing x .200 (5.08) Row Spacing

1

- INSULATOR MATERIAL: THERMOPLASTIC PBT BLACK, UL 94V-0
- CONTACT MATERIAL; COPPER TIN ALLOY CONTACT PLATING: GOLD ON THE MATING AREA, TIN PLATING ON THE CONTACT TAILS, NICKEL UNDERPLATE