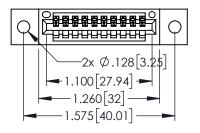

| • | CARD EDGE CONNECTOR<br>345-010-500-602 |
|---|----------------------------------------|

| ACAD REFERENCE NO. 345-ENG-MASTER |                  |        |  |  |
|-----------------------------------|------------------|--------|--|--|
| DRAWN: R.STA.MONICA               | DATE:MAY.16/2017 |        |  |  |
| CHECKED:                          | DATE:            |        |  |  |
| SCALE: 1:1                        | SHEET '          | I OF 2 |  |  |
| DRAWING NUMBER                    |                  | ISSUE  |  |  |
| 345-ENG-MASTER                    | 1                |        |  |  |

ACAD REFERENCE NO 345-ENG-MASTER