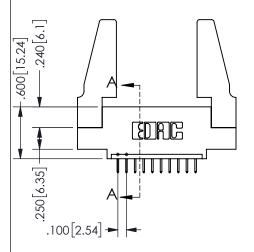

SECTION A-A

ISSUE NUMBER ORIGINAL

1

**Contact Code 558** 

Contact Code 559

**Contact Code 560** 

INSULATOR MATERIAL: THERMOPLASTIC POLYESTER, UL 94V-0 DAP MATERIAL AVAILABLE UPON REQUEST

CONTACT MATERIAL; COPPER ALLOY CONTACT PLATING: GOLD ON THE MATING AREA, TIN PLATING ON THE CONTACT TAILS, NICKEL UNDERPLATE