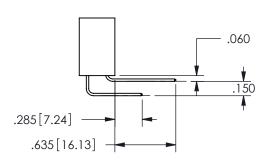

THIS IS A C.A.D. GENERATED DRAWING DO NOT MAKE MANUAL REVISIONS TO MASTER.

ISSUE NUMBER

ORIGINAL

1

**Contact Dimensions:** 524-P.C. Tail .018 Sq.(0.46 Sq.) - Tail LG=.175(4.45) .100 (2.54) Contact Spacing x .200 (5.08) Row Spacing

.160 4.06 .330[8.38] POINT OF **CARD SLOT** CONTACT .370 9.4