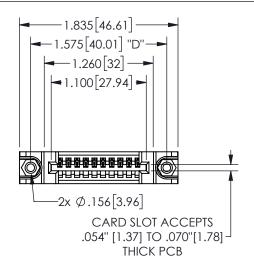

## 345/395 SERIES CARD EDGE CONNECTOR PART NUMBER: 345-010-524-488

YOUR CONNECTION TO QUALITY & SERVICE

**EDAC INC** TORONTO, ONTARIO CANADA

ARE THE PROPERTY OF EDAC INC.,AND SHALL NOT BE REPRODUCED, OR COPIED OR USED AS THE BASIS FOR THE MANUFACTURE OR SALE OF APPARATUS WITHOUT WRITTEN PERMISSION.

THESE DRAWINGS AND SPECIFICATIONS

|                     |    | 1 / 1 / 1        |       |
|---------------------|----|------------------|-------|
| ACAD REFERENCE NO.  |    | 345-ENG-MASTER   |       |
| DRAWN: R.STA.MONICA |    | DATE:MAY.16/2017 |       |
| CHECKED:            |    | DATE:            |       |
| SCALE: N            | TS | SHEET 1          | OF 2  |
| DRAWING NUMBER      |    |                  | ISSUE |
| 345-ENG-MASTER      |    |                  | 1     |