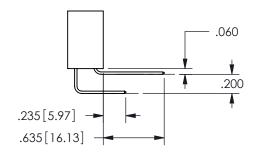

## <u>Contact Dimensions:</u> 555-Extender Board Bend (Code 500 Contacts) See Sheet 2 for Contact Code 555, 556, 558, 559, 560 **Dimensions**

.160 4.06 .330[8.38] POINT OF **CARD SLOT** CONTACT .370 9.4