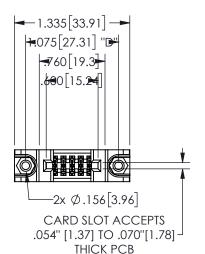

## 345/395 SERIES CARD EDGE CONNECTOR PART NUMBER: 345-010-555-888

YOUR CONNECTION TO QUALITY & SERVICE

**EDAC INC** TORONTO, ONTARIO CANADA

THESE DRAWINGS AND SPECIFICATIONS ARE THE PROPERTY OF EDAC INC.,AND SHALL NOT BE REPRODUCED, OR COPIED OR USED AS THE BASIS FOR THE MANUFACTURE OR SALE OF APPARATUS WITHOUT WRITTEN PERMISSION.

|                     | O.            |                  | 1 / 1 / 1 |
|---------------------|---------------|------------------|-----------|
| ACAD REFERENCE NO.  |               | 345-ENG-MASTER   |           |
| DRAWN: R.STA.MONICA |               | DATE:MAY.16/2017 |           |
| CHECKED:            |               | DATE:            |           |
| SCALE:              | NTS           | SHEET            | OF 2      |
| DRAWING             | NUMBER        |                  | ISSUE     |
| 3                   | 45-ENG-MASTER |                  | 1         |