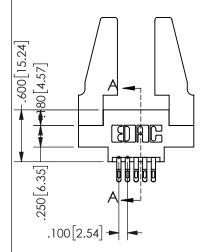

SECTION A-A

ISSUE NUMBER ORIGINAL

1

**Contact Code 558** 

Contact Code 559

**Contact Code 560** 

INSULATOR MATERIAL: THERMOPLASTIC POLYESTER, UL 94V-0

DAP MATERIAL AVAILABLE UPON REQUEST

CONTACT MATERIAL; COPPER ALLOY CONTACT PLATING: GOLD ON THE MATING AREA, TIN PLATING ON THE CONTACT TAILS, NICKEL UNDERPLATE

345/395 SERIES CARD EDGE CONNECTOR CONTACT CODE 555,556,558,559,560 DIMENSIONS