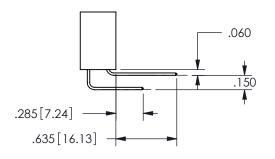

## <u>Contact Dimensions:</u> 555-Extender Board Bend (Code 500 Contacts) See Sheet 2 for Contact Code 555, 556, 558, 559, 560 **Dimensions**

.160 4.06 .330[8.38] POINT OF **CARD SLOT** CONTACT .370 9.4