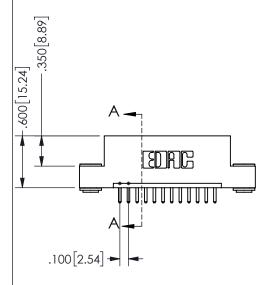

SECTION A-A

ISSUE NUMBER ORIGINAL

1

**Contact Code 558** 

Contact Code 559

**Contact Code 560** 

INSULATOR MATERIAL: THERMOPLASTIC POLYESTER, UL 94V-0 DAP MATERIAL AVAILABLE UPON REQUEST

CONTACT MATERIAL; COPPER ALLOY CONTACT PLATING: GOLD ON THE MATING AREA, TIN PLATING ON THE CONTACT TAILS, NICKEL UNDERPLATE

## 345/395 SERIES CARD EDGE CONNECTOR PART NUMBER: 345-012-520-103

YOUR CONNECTION TO QUALITY & SERVICE

**EDAC INC** TORONTO, ONTARIO CANADA

THESE DRAWINGS AND SPECIFICATIONS ARE THE PROPERTY OF EDAC INC.,AND SHALL NOT BE REPRODUCED, OR COPIED OR USED AS THE BASIS FOR THE MANUFACTURE OR SALE OF APPARATUS WITHOUT WRITTEN PERMISSION.