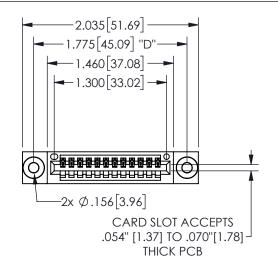

## 345/395 SERIES CARD EDGE CONNECTOR PART NUMBER: 345-012-520-103

YOUR CONNECTION TO QUALITY & SERVICE

**EDAC INC** TORONTO, ONTARIO CANADA

THESE DRAWINGS AND SPECIFICATIONS ARE THE PROPERTY OF EDAC INC.,AND SHALL NOT BE REPRODUCED, OR COPIED OR USED AS THE BASIS FOR THE MANUFACTURE OR SALE OF APPARATUS WITHOUT WRITTEN PERMISSION.

THIS IS A C.A.D. GENERATED DRAWING DO NOT MAKE MANUAL REVISIONS TO MASTER.

ISSUE NUMBER

ORIGINAL

1

<u>Contact Dimensions:</u>
520-P.C. Tail .030x.018(0.76x0.46) - Tail LG=.175(4.45)
.100 (2.54) Contact Spacing x .200 (5.08) Row Spacing