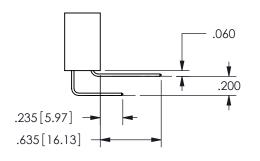

.160 4.06 .330[8.38] POINT OF CARD SLOT CONTACT

SECTION A-A

ISSUE NUMBER ORIGINAL

1

**Contact Code 558** 

Contact Code 559

**Contact Code 560** 

INSULATOR MATERIAL: THERMOPLASTIC POLYESTER, UL 94V-0 DAP MATERIAL AVAILABLE UPON REQUEST

CONTACT MATERIAL; COPPER ALLOY CONTACT PLATING: GOLD ON THE MATING AREA, TIN PLATING ON THE CONTACT TAILS, NICKEL UNDERPLATE