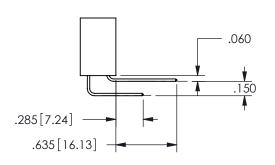

.160 4.06 .330[8.38] POINT OF CARD SLOT CONTACT .370 9.4 .200 [5.08]

ISSUE NUMBER ORIGINAL

1

**Contact Code 558** 

Contact Code 559

**Contact Code 560** 

- INSULATOR MATERIAL: THERMOPLASTIC POLYESTER, UL 94V-0 DAP MATERIAL AVAILABLE UPON REQUEST
- CONTACT MATERIAL; COPPER ALLOY