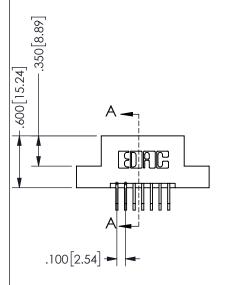

THIS IS A C.A.D. GENERATED DRAWING DO NOT MAKE MANUAL REVISIONS TO MASTER.

ISSUE NUMBER

ORIGINAL

THICK PCB

<u>Contact Dimensions:</u>
558-90 Degree Bend (Code 541 Contacts)
See Sheet 2 for Contact Code 555, 556, 558, 559, 560 **Dimensions** 

## **SECTION A-A**

345/395 SERIES CARD EDGE CONNECTOR PART NUMBER: 345-014-558-204

**EDAC INC** TORONTO, ONTARIO CANADA

THESE DRAWINGS AND SPECIFICATIONS ARE THE PROPERTY OF EDAC INC.,AND SHALL NOT BE REPRODUCED, OR COPIED OR USED AS THE BASIS FOR THE MANUFACTURE OR SALE OF APPARATUS WITHOUT WRITTEN PERMISSION.