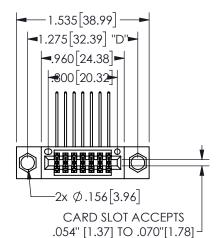

THIS IS A C.A.D. GENERATED DRAWING DO NOT MAKE MANUAL REVISIONS TO MASTER.

ISSUE NUMBER

ORIGINAL

THICK PCB

<u>Contact Dimensions:</u>
558-90 Degree Bend (Code 541 Contacts)
See Sheet 2 for Contact Code 555, 556, 558, 559, 560 **Dimensions** 

## **SECTION A-A**

345/395 SERIES CARD EDGE CONNECTOR PART NUMBER: 345-014-558-204

**EDAC INC** TORONTO, ONTARIO CANADA

THESE DRAWINGS AND SPECIFICATIONS ARE THE PROPERTY OF EDAC INC.,AND SHALL NOT BE REPRODUCED, OR COPIED OR USED AS THE BASIS FOR THE MANUFACTURE OR SALE OF APPARATUS WITHOUT WRITTEN PERMISSION.