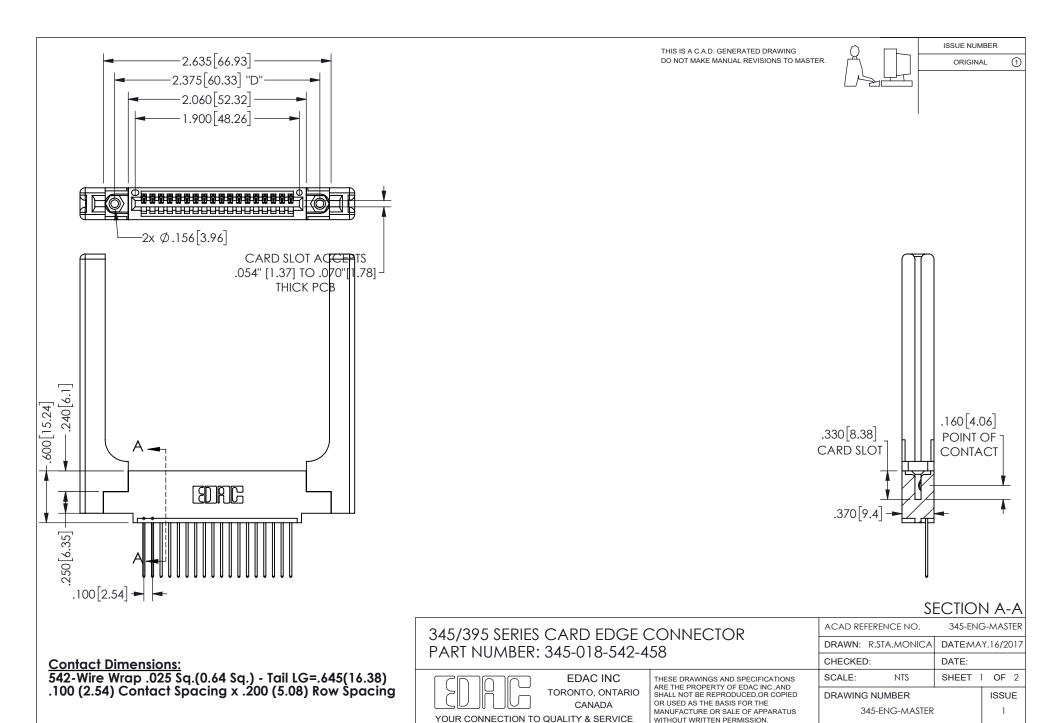

345/395 SERIES CARD EDGE CONNECTOR CONTACT CODE 555,556,558,559,560 DIMENSIONS

YOUR CONNECTION TO QUALITY & SERVICE

**EDAC INC** TORONTO, ONTARIO CANADA

THESE DRAWINGS AND SPECIFICATIONS ARE THE PROPERTY OF EDAC INC.,AND SHALL NOT BE REPRODUCED, OR COPIED OR USED AS THE BASIS FOR THE MANUFACTURE OR SALE OF APPARATUS WITHOUT WRITTEN PERMISSION.

ORIGINAL 1

ISSUE NUMBER

**Contact Code 558** 

Contact Code 559

Contact Code 560

INSULATOR MATERIAL: THERMOPLASTIC POLYESTER, UL 94V-0 DAP MATERIAL AVAILABLE UPON REQUEST

CONTACT MATERIAL; COPPER ALLOY CONTACT PLATING: GOLD ON THE MATING AREA, TIN PLATING ON THE CONTACT TAILS, NICKEL UNDERPLATE

|  | ACAD REFERENCE NO.  | 345-ENG-MASTER   |        |
|--|---------------------|------------------|--------|
|  | DRAWN: R.STA.MONICA | DATE:MAY.16/2017 |        |
|  | CHECKED:            | DATE:            |        |
|  | SCALE: 1:1          | SHEET            | 2 OF 2 |
|  | DRAWING NUMBER      |                  | ISSUE  |
|  | 345-ENG-MASTER      |                  | 1      |