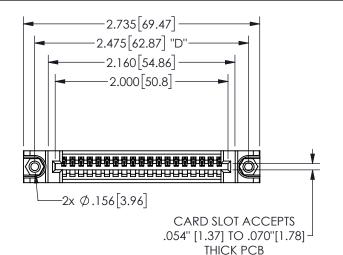

## 345/395 SERIES CARD EDGE CONNECTOR PART NUMBER: 345-019-500-188

YOUR CONNECTION TO QUALITY & SERVICE

**EDAC INC** TORONTO, ONTARIO CANADA

THESE DRAWINGS AND SPECIFICATIONS ARE THE PROPERTY OF EDAC INC.,AND SHALL NOT BE REPRODUCED, OR COPIED OR USED AS THE BASIS FOR THE MANUFACTURE OR SALE OF APPARATUS WITHOUT WRITTEN PERMISSION.

| SECTION A-A         |                  |  |  |
|---------------------|------------------|--|--|
| ACAD REFERENCE NO.  | 345-ENG-MASTER   |  |  |
| DRAWN: R.STA.MONICA | DATE:MAY.16/2017 |  |  |
| CHECKED: DATE:      |                  |  |  |
| SCALE: NTS          | SHEET 1 OF 2     |  |  |
| DRAWING NUMBER      | ISSUE            |  |  |
| 345-ENG-MASTER      | 1                |  |  |