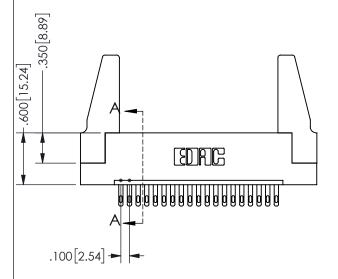

.160 4.06 .330[8.38] POINT OF CARD SLOT CONTACT .370 9.4

ORIGINAL 1

ISSUE NUMBER

**Contact Code 558** 

Contact Code 559

**Contact Code 560** 

INSULATOR MATERIAL: THERMOPLASTIC POLYESTER, UL 94V-0 DAP MATERIAL AVAILABLE UPON REQUEST

CONTACT MATERIAL; COPPER ALLOY CONTACT PLATING: GOLD ON THE MATING AREA, TIN PLATING ON THE CONTACT TAILS, NICKEL UNDERPLATE

345/395 SERIES CARD EDGE CONNECTOR CONTACT CODE 555,556,558,559,560 DIMENSIONS

YOUR CONNECTION TO QUALITY & SERVICE

**EDAC INC** TORONTO, ONTARIO CANADA

THESE DRAWINGS AND SPECIFICATIONS ARE THE PROPERTY OF EDAC INC.,AND SHALL NOT BE REPRODUCED, OR COPIED OR USED AS THE BASIS FOR THE MANUFACTURE OR SALE OF APPARATUS WITHOUT WRITTEN PERMISSION.

|  | ACAD REFERENCE NO.  | 345-ENG-MASTER   |        |  |
|--|---------------------|------------------|--------|--|
|  | DRAWN: R.STA.MONICA | DATE:MAY.16/2017 |        |  |
|  | CHECKED:            | DATE:            |        |  |
|  | SCALE: 1:1          | SHEET            | 2 OF 2 |  |
|  | DRAWING NUMBER      |                  | ISSUE  |  |
|  | 345-ENG-MASTER      |                  | 1      |  |