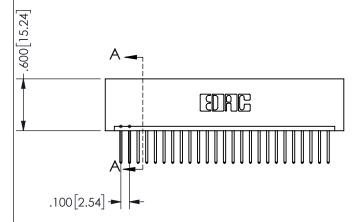

THIS IS A C.A.D. GENERATED DRAWING DO NOT MAKE MANUAL REVISIONS TO MASTER.

ISSUE NUMBER

ORIGINAL

1

.160 4.06 .330[8.38] POINT OF CARD SLOT CONTACT

<u>Contact Dimensions:</u>
523-P.C. Tail .025 Sq.(0.64 Sq.) - Tail LG=.390(9.91)
.100 (2.54) Contact Spacing x .200 (5.08) Row Spacing

345/395 SERIES CARD EDGE CONNECTOR PART NUMBER: 345-025-523-101

YOUR CONNECTION TO QUALITY & SERVICE

**EDAC INC** TORONTO, ONTARIO CANADA

THESE DRAWINGS AND SPECIFICATIONS ARE THE PROPERTY OF EDAC INC.,AND SHALL NOT BE REPRODUCED, OR COPIED OR USED AS THE BASIS FOR THE MANUFACTURE OR SALE OF APPARATUS WITHOUT WRITTEN PERMISSION.

SECTION A-A

ISSUE NUMBER ORIGINAL

1

**Contact Code 558** 

Contact Code 559

**Contact Code 560** 

INSULATOR MATERIAL: THERMOPLASTIC POLYESTER, UL 94V-0

DAP MATERIAL AVAILABLE UPON REQUEST