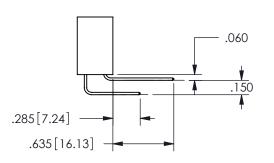

THIS IS A C.A.D. GENERATED DRAWING DO NOT MAKE MANUAL REVISIONS TO MASTER.

ISSUE NUMBER

ORIGINAL

1

.160 4.06 .330[8.38] POINT OF CARD SLOT CONTACT

<u>Contact Dimensions:</u>
523-P.C. Tail .025 Sq.(0.64 Sq.) - Tail LG=.390(9.91)
.100 (2.54) Contact Spacing x .200 (5.08) Row Spacing

345/395 SERIES CARD EDGE CONNECTOR PART NUMBER: 345-025-523-101

YOUR CONNECTION TO QUALITY & SERVICE

**EDAC INC** TORONTO, ONTARIO CANADA

THESE DRAWINGS AND SPECIFICATIONS ARE THE PROPERTY OF EDAC INC.,AND SHALL NOT BE REPRODUCED, OR COPIED OR USED AS THE BASIS FOR THE MANUFACTURE OR SALE OF APPARATUS WITHOUT WRITTEN PERMISSION.