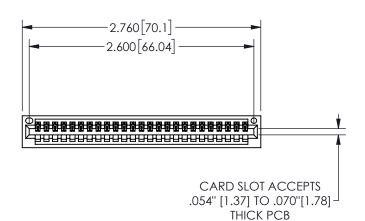

THIS IS A C.A.D. GENERATED DRAWING DO NOT MAKE MANUAL REVISIONS TO MASTER.

ISSUE NUMBER

ORIGINAL

1

.160 4.06 .330[8.38] POINT OF CARD SLOT CONTACT

<u>Contact Dimensions:</u>
523-P.C. Tail .025 Sq.(0.64 Sq.) - Tail LG=.390(9.91)
.100 (2.54) Contact Spacing x .200 (5.08) Row Spacing

345/395 SERIES CARD EDGE CONNECTOR PART NUMBER: 345-025-523-101

YOUR CONNECTION TO QUALITY & SERVICE

**EDAC INC** TORONTO, ONTARIO CANADA

THESE DRAWINGS AND SPECIFICATIONS ARE THE PROPERTY OF EDAC INC.,AND SHALL NOT BE REPRODUCED, OR COPIED OR USED AS THE BASIS FOR THE MANUFACTURE OR SALE OF APPARATUS WITHOUT WRITTEN PERMISSION.