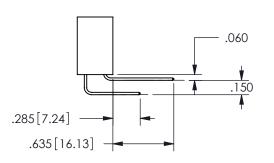

## .240[6.1] .600[15.24] 250 [6.35] .100[2.54]

<u>Contact Dimensions:</u>
559-90 Degree Bend (Code 541 Contacts)
See Sheet 2 for Contact Code 555, 556, 558, 559, 560 **Dimensions** 

345/395 SERIES CARD EDGE CONNECTOR PART NUMBER: 345-025-559-412

ISSUE NUMBER ORIGINAL

1

**Contact Code 558** 

Contact Code 559

**Contact Code 560** 

INSULATOR MATERIAL: THERMOPLASTIC POLYESTER, UL 94V-0

DAP MATERIAL AVAILABLE UPON REQUEST

CONTACT MATERIAL; COPPER ALLOY

CONTACT PLATING: GOLD ON THE MATING AREA, TIN PLATING ON THE CONTACT TAILS, NICKEL UNDERPLATE

345/395 SERIES CARD EDGE CONNECTOR CONTACT CODE 555,556,558,559,560 DIMENSIONS

YOUR CONNECTION TO QUALITY & SERVICE