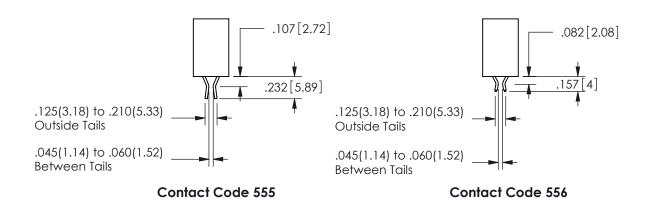

## .240[6.1] .600[15.24] 250 [6.35] .100[2.54]

<u>Contact Dimensions:</u>
559-90 Degree Bend (Code 541 Contacts)
See Sheet 2 for Contact Code 555, 556, 558, 559, 560 **Dimensions** 

345/395 SERIES CARD EDGE CONNECTOR PART NUMBER: 345-025-559-412

ISSUE NUMBER ORIGINAL

1

**Contact Code 558** 

Contact Code 559

**Contact Code 560** 

INSULATOR MATERIAL: THERMOPLASTIC POLYESTER, UL 94V-0

DAP MATERIAL AVAILABLE UPON REQUEST

CONTACT MATERIAL; COPPER ALLOY

CONTACT PLATING: GOLD ON THE MATING AREA, TIN PLATING ON THE CONTACT TAILS, NICKEL UNDERPLATE

345/395 SERIES CARD EDGE CONNECTOR CONTACT CODE 555,556,558,559,560 DIMENSIONS

YOUR CONNECTION TO QUALITY & SERVICE