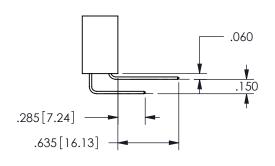

AWINGS AND SPECIFICATIONS ARE THE PROPERTY OF EDAC INC.,AND SHALL NOT BE REPRODUCED, OR COPIED OR USED AS THE BASIS FOR THE MANUFACTURE OR SALE OF APPARATUS WITHOUT WRITTEN PERMISSION.

|                     | ٠.            |                  | , , , , , |
|---------------------|---------------|------------------|-----------|
| ACAD REFERENCE NO.  |               | 345-ENG-MASTER   |           |
| DRAWN: R.STA.MONICA |               | DATE:MAY.16/2017 |           |
| CHECKED:            |               | DATE:            |           |
| SCALE:              | NTS           | SHEET            | OF 2      |
| DRAWING             | NUMBER        |                  | ISSUE     |
| 3                   | 45-ENG-MASTER |                  | 1         |

SECTION A-A



ISSUE NUMBER ORIGINAL

1









**Contact Code 558** 

Contact Code 559

**Contact Code 560** 

INSULATOR MATERIAL: THERMOPLASTIC POLYESTER, UL 94V-0 DAP MATERIAL AVAILABLE UPON REQUEST

CONTACT MATERIAL; COPPER ALLOY CONTACT PLATING: GOLD ON THE MATING AREA, TIN PLATING ON THE CONTACT TAILS, NICKEL UNDERPLATE

345/395 SERIES CARD EDGE CONNECTOR CONTACT CODE 555,556,558,559,560 DIMENSIONS

YOUR CONNECTION TO QUALITY & SERVICE

**EDAC INC** TORONTO, ONTARIO CANADA

THESE DRAWINGS AND SPECIFICATIONS ARE THE PROPERTY OF EDAC INC.,AND SHALL NOT BE REPRODUCED, OR COPIED OR USED AS THE BASIS FOR THE MANUFACTURE OR SALE OF APPARATUS WITHOUT WRITTEN PERMISSION.

|  | ACAD REFERENCE NO.  | 345-ENG-MASTER   |  |  |
|--|---------------------|------------------|--|--|
|  | DRAWN: R.STA.MONICA | DATE:MAY.16/2017 |  |  |
|  | CHEC