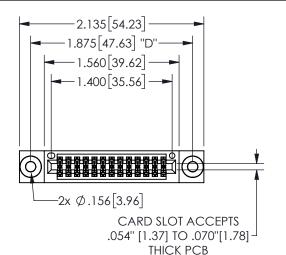

## 345/395 SERIES CARD EDGE CONNECTOR PART NUMBER: 345-026-555-503

YOUR CONNECTION TO QUALITY & SERVICE

**EDAC INC** TORONTO, ONTARIO CANADA

THESE DRAWINGS AND SPECIFICATIONS ARE THE PROPERTY OF EDAC INC.,AND SHALL NOT BE REPRODUCED, OR COPIED OR USED AS THE BASIS FOR THE MANUFACTURE OR SALE OF APPARATUS WITHOUT WRITTEN PERMISSION.