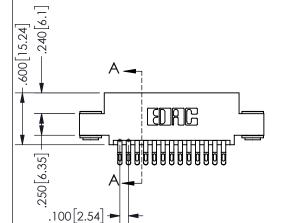

SECTION A-A

ISSUE NUMBER ORIGINAL

1

**Contact Code 558** 

Contact Code 559

**Contact Code 560** 

INSULATOR MATERIAL: THERMOPLASTIC POLYESTER, UL 94V-0 DAP MATERIAL AVAILABLE UPON REQUEST

CONTACT MATERIAL; COPPER ALLOY CONTACT PLATING: GOLD ON THE MATING AREA, TIN PLATING ON THE CONTACT TAILS, NICKEL UNDERPLATE