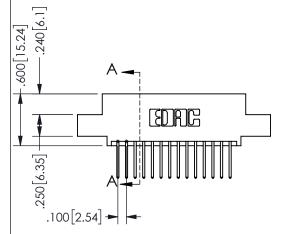

THIS IS A C.A.D. GENERATED DRAWING DO NOT MAKE MANUAL REVISIONS TO MASTER.

ISSUE NUMBER

ORIGINAL

1

<u>Contact Dimensions:</u>
523-P.C. Tail .025 Sq.(0.64 Sq.) - Tail LG=.390(9.91)
.100 (2.54) Contact Spacing x .200 (5.08) Row Spacing

.160 4.06 .330[8.38] POINT OF CARD SLOT CONTACT .370 9.4

345/395 SERIES CARD EDGE CONNECTOR PART NUMBER: 345-028-523-502

YOUR CONNECTION TO QUALITY & SERVICE

**EDAC INC** TORONTO, ONTARIO CANADA

THESE DRAWINGS AND SPECIFICATIONS ARE THE PROPERTY OF EDAC INC.,AND SHALL NOT BE REPRODUCED,OR COPIED OR USED AS THE BASIS FOR THE MANUFACTURE OR SALE OF APPARATUS WITHOUT WRITTEN PERMISSION.