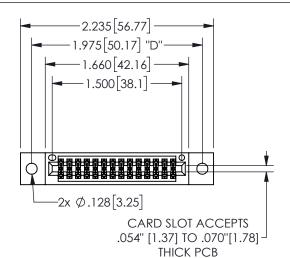

THIS IS A C.A.D. GENERATED DRAWING DO NOT MAKE MANUAL REVISIONS TO MASTER.

ISSUE NUMBER

ORIGINAL

1

<u>Contact Dimensions:</u>
523-P.C. Tail .025 Sq.(0.64 Sq.) - Tail LG=.390(9.91)
.100 (2.54) Contact Spacing x .200 (5.08) Row Spacing

.160 4.06 .330[8.38] POINT OF CARD SLOT CONTACT .370 9.4

345/395 SERIES CARD EDGE CONNECTOR PART NUMBER: 345-028-523-502

YOUR CONNECTION TO QUALITY & SERVICE

**EDAC INC** TORONTO, ONTARIO CANADA

THESE DRAWINGS AND SPECIFICATIONS ARE THE PROPERTY OF EDAC INC.,AND SHALL NOT BE REPRODUCED,OR COPIED OR USED AS THE BASIS FOR THE MANUFACTURE OR SALE OF APPARATUS WITHOUT WRITTEN PERMISSION.