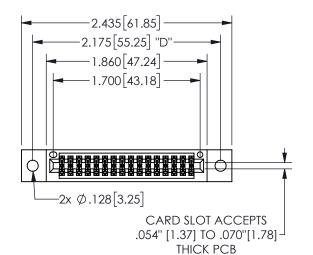

## **SECTION A-A**

345/395 SERIES CARD EDGE CONNECTOR PART NUMBER: 345-032-521-502

**EDAC INC** TORONTO, ONTARIO CANADA

THESE DRAWINGS AND SPECIFICATIONS ARE THE PROPERTY OF EDAC INC., AND SHALL NOT BE REPRODUCED, OR COPIED OR USED AS THE BASIS FOR THE MANUFACTURE OR SALE OF APPARATUS WITHOUT WRITTEN PERMISSION.