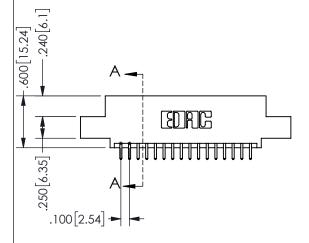

## **SECTION A-A**

345/395 SERIES CARD EDGE CONNECTOR PART NUMBER: 345-032-521-502

**EDAC INC** TORONTO, ONTARIO CANADA

THESE DRAWINGS AND SPECIFICATIONS ARE THE PROPERTY OF EDAC INC., AND SHALL NOT BE REPRODUCED, OR COPIED OR USED AS THE BASIS FOR THE MANUFACTURE OR SALE OF APPARATUS WITHOUT WRITTEN PERMISSION.