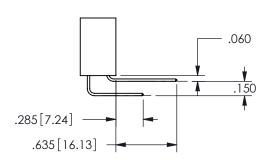

THIS IS A C.A.D. GENERATED DRAWING DO NOT MAKE MANUAL REVISIONS TO MASTER.

ISSUE NUMBER

ORIGINAL

1

<u>Contact Dimensions:</u>
521-P.C. Tail .025 Sq.(0.64 Sq.) - Tail LG=.150(3.81)
.100 (2.54) Contact Spacing x .200 (5.08) Row Spacing

.160 4.06 .330[8.38] POINT OF CARD SLOT CONTACT .370 9.4