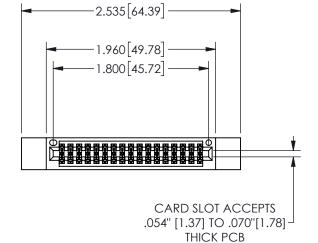

## SECTION A-A

345/395 SERIES CARD EDGE CONNECTOR PART NUMBER: 345-034-524-212

**EDAC INC** TORONTO, ONTARIO CANADA

THESE DRAWINGS AND SPECIFICATIONS ARE THE PROPERTY OF EDAC INC.,AND SHALL NOT BE REPRODUCED, OR COPIED OR USED AS THE BASIS FOR THE MANUFACTURE OR SALE OF APPARATUS WITHOUT WRITTEN PERMISSION.