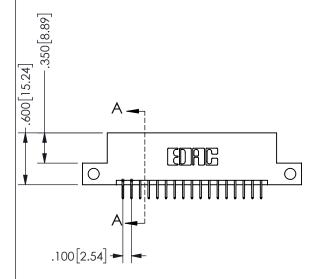

## SECTION A-A

345/395 SERIES CARD EDGE CONNECTOR PART NUMBER: 345-034-524-212

**EDAC INC** TORONTO, ONTARIO CANADA

THESE DRAWINGS AND SPECIFICATIONS ARE THE PROPERTY OF EDAC INC.,AND SHALL NOT BE REPRODUCED, OR COPIED OR USED AS THE BASIS FOR THE MANUFACTURE OR SALE OF APPARATUS WITHOUT WRITTEN PERMISSION.