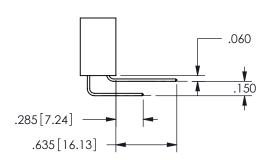

THIS IS A C.A.D. GENERATED DRAWING DO NOT MAKE MANUAL REVISIONS TO MASTER.

ISSUE NUMBER

ORIGINAL

1

<u>Contact Dimensions:</u>
524-P.C. Tail .018 Sq.(0.46 Sq.) - Tail LG=.175(4.45)
.100 (2.54) Contact Spacing x .200 (5.08) Row Spacing

.160 4.06 .330[8.38] POINT OF CARD SLOT CONTACT

## SECTION A-A

345/395 SERIES CARD EDGE CONNECTOR PART NUMBER: 345-034-524-212

**EDAC INC** TORONTO, ONTARIO CANADA

THESE DRAWINGS AND SPECIFICATIONS ARE THE PROPERTY OF EDAC INC.,AND SHALL NOT BE REPRODUCED, OR COPIED OR USED AS THE BASIS FOR THE MANUFACTURE OR SALE OF APPARATUS WITHOUT WRITTEN PERMISSION.