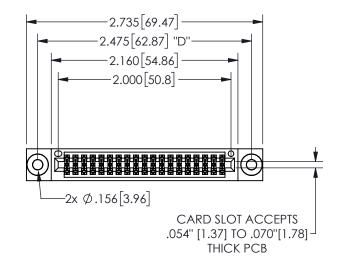

## 345/395 SERIES CARD EDGE CONNECTOR PART NUMBER: 345-038-560-503

YOUR CONNECTION TO QUALITY & SERVICE

**EDAC INC** TORONTO, ONTARIO CANADA

THESE DRAWINGS AND SPECIFICATIONS ARE THE PROPERTY OF EDAC INC.,AND SHALL NOT BE REPRODUCED,OR COPIED OR USED AS THE BASIS FOR THE MANUFACTURE OR SALE OF APPARATUS WITHOUT WRITTEN PERMISSION.

| JLCHON A-A         |              |                  |       |  |
|--------------------|--------------|------------------|-------|--|
| ACAD REFERENCE NO. |              | 345-ENG-MASTER   |       |  |
| DRAWN:             | R.STA.MONICA | DATE:MAY.16/2017 |       |  |
| CHECKED:           |              | DATE:            |       |  |
| SCALE:             | NTS          | SHEET            | OF 2  |  |
| DRAWING NUMBER     |              |                  | ISSUE |  |
| 345-ENG-MASTER     |              |                  | 1     |  |