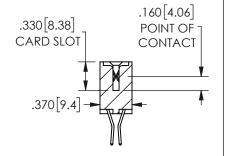

SECTION A\_A

ORIGINAL 1

ISSUE NUMBER

**Contact Code 558** 

Contact Code 559

Contact Code 560

INSULATOR MATERIAL: THERMOPLASTIC POLYESTER, UL 94V-0 DAP MATERIAL AVAILABLE UPON REQUEST

CONTACT MATERIAL; COPPER ALLOY CONTACT PLATING: GOLD ON THE MATING AREA, TIN PLATING ON THE CONTACT TAILS, NICKEL UNDERPLATE

345/395 SERIES CARD EDGE CONNECTOR CONTACT CODE 555,556,558,559,560 DIMENSIONS

YOUR CONNECTION TO QUALITY & SERVICE

**EDAC INC** TORONTO, ONTARIO CANADA

THESE DRAWINGS AND SPECIFICATIONS ARE THE PROPERTY OF EDAC INC.,AND SHALL NOT BE REPRODUCED, OR COPIED OR USED AS THE BASIS FOR THE MANUFACTURE OR SALE OF APPARATUS WITHOUT WRITTEN PERMISSION.