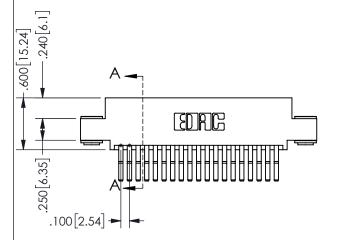

THIS IS A C.A.D. GENERATED DRAWING DO NOT MAKE MANUAL REVISIONS TO MASTER.

ISSUE NUMBER

ORIGINAL

1

<u>Contact Dimensions:</u>
560-Extender Board Bend (Code 523 Contacts)
See Sheet 2 for Contact Code 555, 556, 558, 559, 560 **Dimensions** 

| JLCHON A-A         |              |                  |       |  |
|--------------------|--------------|------------------|-------|--|
| ACAD REFERENCE NO. |              | 345-ENG-MASTER   |       |  |
| DRAWN:             | R.STA.MONICA | DATE:MAY.16/2017 |       |  |
| CHECKED:           |              | DATE:            |       |  |
| SCALE:             | NTS          | SHEET            | OF 2  |  |
| DRAWING NUMBER     |              |                  | ISSUE |  |
| 345-ENG-MASTER     |              |                  | 1     |  |