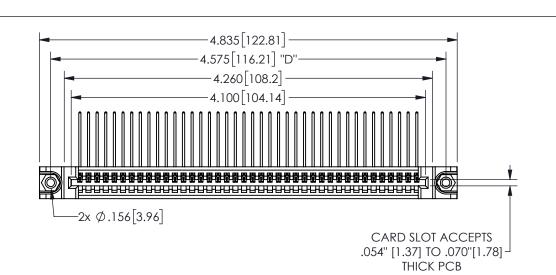

345/395 SERIES CARD EDGE CONNECTOR PART NUMBER: 345-040-559-488

YOUR CONNECTION TO QUALITY & SERVICE

**EDAC INC** TORONTO, ONTARIO CANADA

THESE DRAWINGS AND SPECIFICATIONS ARE THE PROPERTY OF EDAC INC.,AND SHALL NOT BE REPRODUCED, OR COPIED OR USED AS THE BASIS FOR THE MANUFACTURE OR SALE OF APPARATUS WITHOUT WRITTEN PERMISSION.

| ACAD REFERENCE NO.  |        | 345-ENG-MASTER  |       |
|---------------------|--------|-----------------|-------|
| DRAWN: R.STA.MONICA |        | DATEMAY.16/2017 |       |
| CHECKED:            |        | DATE:           |       |
| SCALE:              | NTS    | SHEET           | OF 2  |
| DRAWING             | NUMBER |                 | ISSUE |
| 345-ENG-MASTER      |        |                 | 1     |