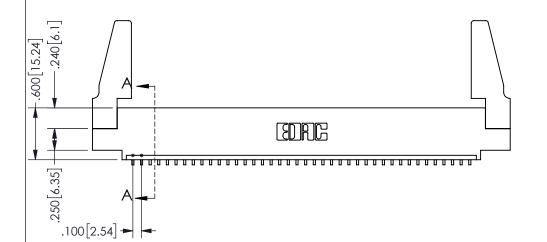

THIS IS A C.A.D. GENERATED DRAWING DO NOT MAKE MANUAL REVISIONS TO MASTER.

ORIGINAL

1

.160 4.06 .330[8.38] POINT OF CARD SLOT CONTACT .370 9.4

<u>Contact Dimensions:</u>
559-90 Degree Bend (Code 541 Contacts)
See Sheet 2 for Contact Code 555, 556, 558, 559, 560 **Dimensions** 

SECTION A-A

ISSUE NUMBER ORIGINAL

1

**Contact Code 558** 

Contact Code 559

**Contact Code 560** 

INSULATOR MATERIAL: THERMOPLASTIC POLYESTER, UL 94V-0 DAP MATERIAL AVAILABLE UPON REQUEST

CONTACT MATERIAL; COPPER ALLOY

CONTACT PLATING: GOLD ON THE MATING AREA, TIN PLATING ON THE CONTACT TAILS, NICKEL UNDERPLATE