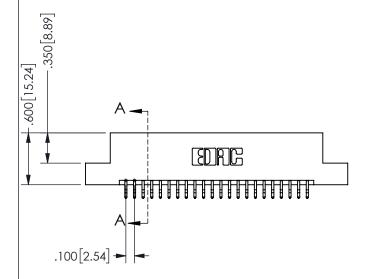

THIS IS A C.A.D. GENERATED DRAWING -3.035[77.09] DO NOT MAKE MANUAL REVISIONS TO MASTER. 2.775[70.49] "D" 2.460 62.48 2.300 [58.42]

ISSUE NUMBER ORIGINAL

-2x Ø.156[3.96]

## .160 4.06 .330[8.38] POINT OF CARD SLOT CONTACT

CARD SLOT ACCEPTS .054" [1.37] TO .070"[1.78] <sup>\_</sup> THICK PCB

<u>Contact Dimensions:</u>
556-Extender Board Bend (Code 520 Contacts)
See Sheet 2 for Contact Code 555, 556, 558, 559, 560 **Dimensions** 

345/395 SERIES CARD EDGE CONNECTOR PART NUMBER: 345-044-556-204

YOUR CONNECTION TO QUALITY & SERVICE

**EDAC INC** TORONTO, ONTARIO CANADA

ARE THE PROPERTY OF EDAC INC.,AND SHALL NOT BE REPRODUCED, OR COPIED OR USED AS THE BASIS FOR THE MANUFACTURE OR SALE OF APPARATUS WITHOUT WRITTEN PERMISSION.

THESE DRAWINGS AND SPECIFICATIONS

|                     | SI            | ECTIO            | N A-A |
|---------------------|---------------|------------------|-------|
| ACAD REF            | ERENCE NO.    | 345-ENG-MASTER   |       |
| DRAWN: R.STA.MONICA |               | DATE:MAY.16/2017 |       |
| CHECKED             | ):            | DATE:            |       |
| SCALE:              | NTS           | SHEET            | OF 2  |
| DRAWING             | NUMBER        |                  | ISSUE |
| 34                  | 45-ENG-MASTER |                  | 1     |