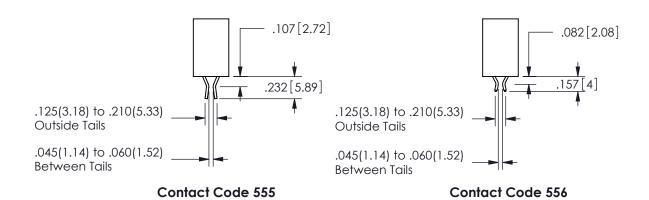

## .160 4.06 .330[8.38] POINT OF CARD SLOT CONTACT

CARD SLOT ACCEPTS .054" [1.37] TO .070"[1.78] <sup>\_</sup> THICK PCB

<u>Contact Dimensions:</u>
556-Extender Board Bend (Code 520 Contacts)
See Sheet 2 for Contact Code 555, 556, 558, 559, 560 **Dimensions** 

ISSUE NUMBER ORIGINAL

1

**Contact Code 558** 

Contact Code 559

**Contact Code 560** 

INSULATOR MATERIAL: THERMOPLASTIC POLYESTER, UL 94V-0

DAP MATERIAL AVAILABLE UPON REQUEST

CONTACT MATERIAL; COPPER ALLOY

CONTACT PLATING: GOLD ON THE MATING AREA, TIN PLATING ON THE CONTACT TAILS, NICKEL UNDERPLATE

345/395 SERIES CARD EDGE CONNECTOR CONTACT CODE 555,556,558,559,560 DIMENSIONS

YOUR CONNECTION TO QUALITY & SERVICE