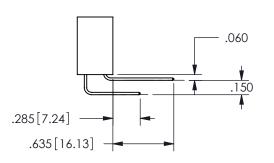

## .160 4.06 .330[8.38] POINT OF CARD SLOT CONTACT

CARD SLOT ACCEPTS .054" [1.37] TO .070"[1.78] <sup>\_</sup> THICK PCB

<u>Contact Dimensions:</u>
556-Extender Board Bend (Code 520 Contacts)
See Sheet 2 for Contact Code 555, 556, 558, 559, 560 **Dimensions** 

ISSUE NUMBER ORIGINAL

1

**Contact Code 558** 

Contact Code 559

**Contact Code 560** 

INSULATOR MATERIAL: THERMOPLASTIC POLYESTER, UL 94V-0

DAP MATERIAL AVAILABLE UPON REQUEST

CONTACT MATERIAL; COPPER ALLOY

CONTACT PLATING: GOLD ON THE MATING AREA, TIN PLATING ON THE CONTACT TAILS, NICKEL UNDERPLATE

345/395 SERIES CARD EDGE CONNECTOR CONTACT CODE 555,556,558,559,560 DIMENSIONS

YOUR CONNECTION TO QUALITY & SERVICE