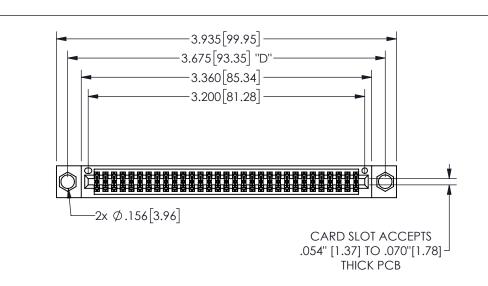

| 345/395 SERIES CARD EDGE CONNECTOR |  |
|------------------------------------|--|
| PART NUMBER: 345-062-556-804       |  |

YOUR CONNECTION TO QUALITY & SERVICE

**EDAC INC** TORONTO, ONTARIO CANADA

THESE DRAWINGS AND SPECIFICATIONS ARE THE PROPERTY OF EDAC INC.,AND SHALL NOT BE REPRODUCED,OR COPIED OR USED AS THE BASIS FOR THE MANUFACTURE OR SALE OF APPARATUS WITHOUT WRITTEN PERMISSION.

| ACAD REFERENCE NO. |              | 345-ENG-MASTER |           |
|--------------------|--------------|----------------|-----------|
| DRAWN:             | R.STA.MONICA | DATEMA         | Y.16/2017 |
| CHECKE             | D:           | DATE:          |           |
| SCALE:             | NTS          | SHEET          | OF 2      |
| DRAWING            | NUMBER       |                | ISSUE     |
| 345-ENG-MASTER     |              |                | 1         |