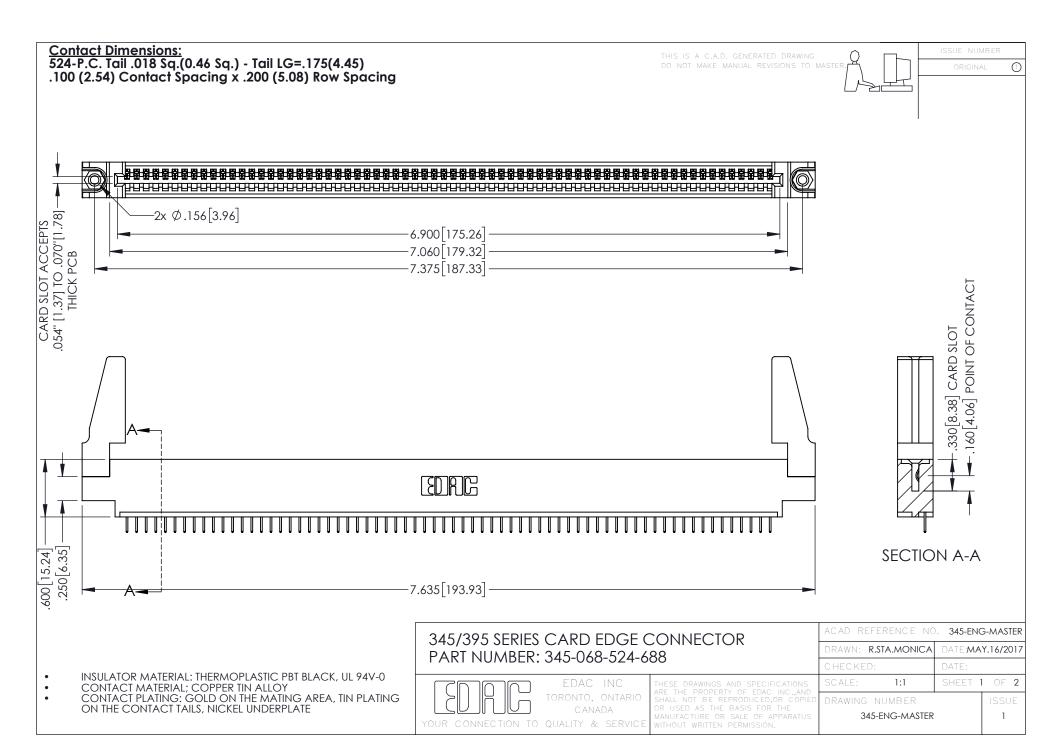

**Contact Code 558** 

Contact Code 559

**Contact Code 560** 

INSULATOR MATERIAL: THERMOPLASTIC POLYESTER, UL 94V-0

DAP MATERIAL AVAILABLE UPON REQUEST

CONTACT MATERIAL; COPPER ALLOY CONTACT PLATING: GOLD ON THE MATING AREA, TIN PLATING ON THE CONTACT TAILS, NICKEL UNDERPLATE

345/395 SERIES CARD EDGE CONNECTOR CONTACT CODE 555,556,558,559,560 DIMENSIONS

YOUR CONNECTION TO QUALITY & SERVICE

|      | ACAD REFERENCE NO. 345-ENG-MASTER |                  |
|------|-----------------------------------|------------------|
| S    | DRAWN: R.STA.MONICA               | DATE:MAY.16/2017 |
|      | CHECKED:                          | DATE:            |
| J ** | SCALE: 1:1                        | SHEET 2 OF 2     |
| ED   | DRAWING NUMBER                    | ISSUE            |