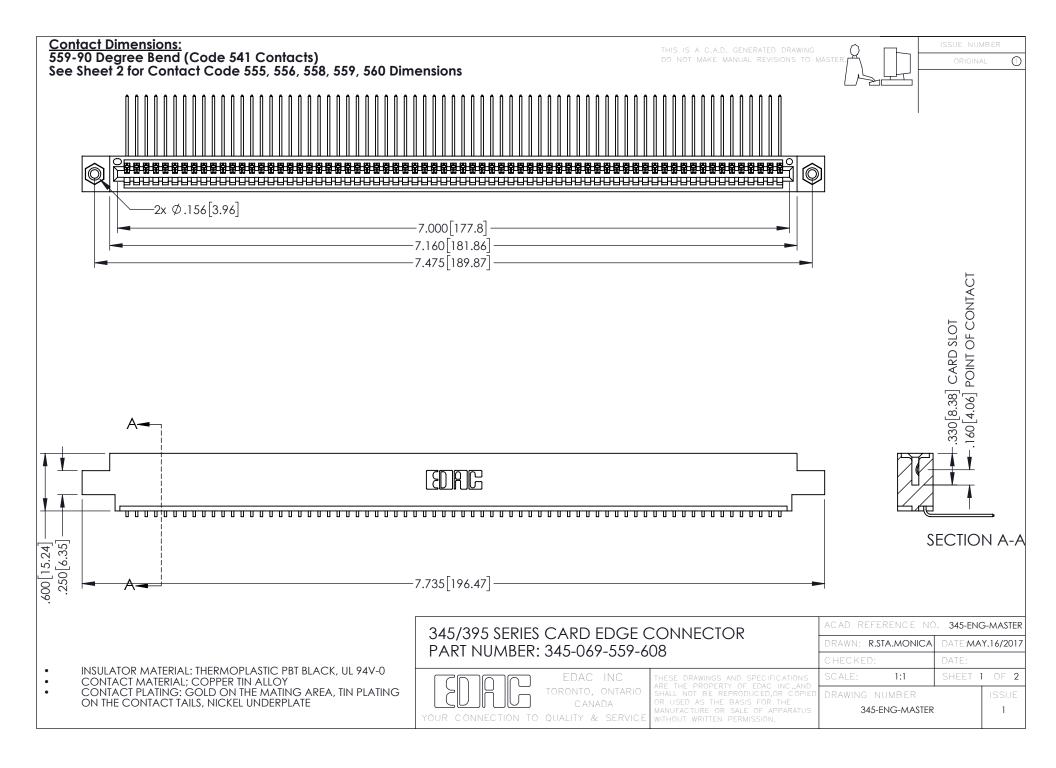

**Contact Code 558** 

Contact Code 559

**Contact Code 560** 

INSULATOR MATERIAL: THERMOPLASTIC POLYESTER, UL 94V-0

DAP MATERIAL AVAILABLE UPON REQUEST

CONTACT MATERIAL; COPPER ALLOY CONTACT PLATING: GOLD ON THE MATING AREA, TIN PLATING ON THE CONTACT TAILS, NICKEL UNDERPLATE

345/395 SERIES CARD EDGE CONNECTOR CONTACT CODE 555,556,558,559,560 DIMENSIONS

YOUR CONNECTION TO QUALITY & SERVICE

|      | ACAD REFERENCE NO. 345-ENG-MASTER |                  |
|------|-----------------------------------|------------------|
| S    | DRAWN: R.STA.MONICA               | DATE:MAY.16/2017 |
|      | CHECKED:                          | DATE:            |
| J ** | SCALE: 1:1                        | SHEET 2 OF 2     |
| ED   | DRAWING NUMBER                    | ISSUE            |

345-E