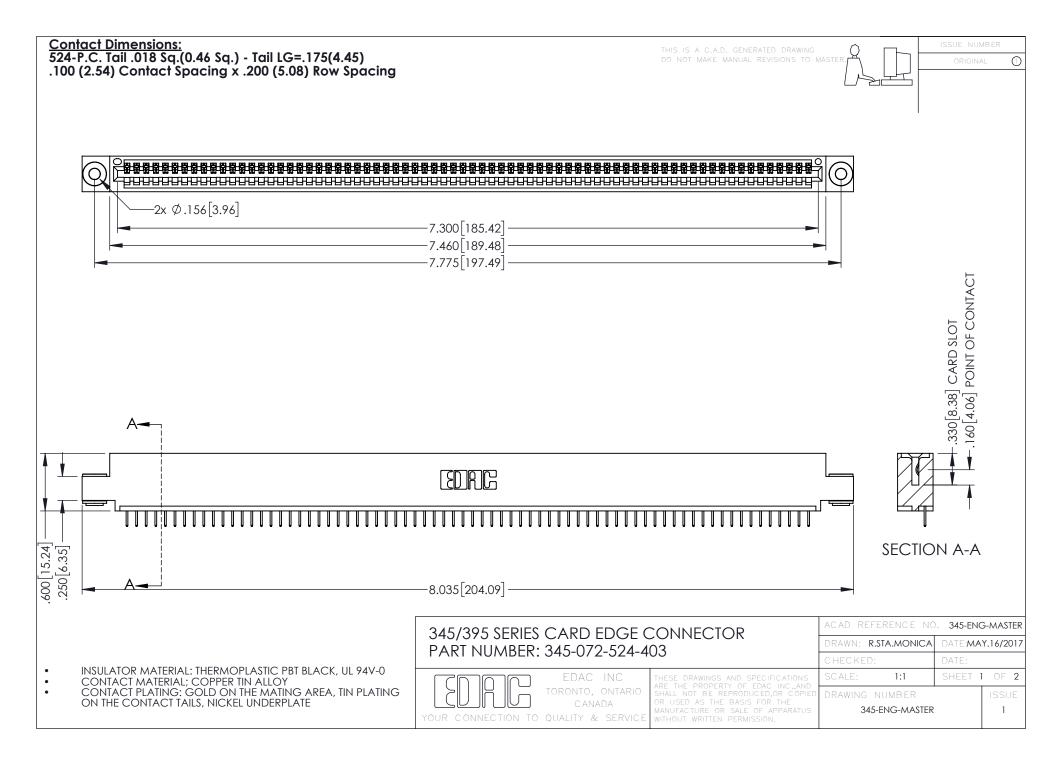

345/395 SERIES CARD EDGE CONNECTOR CONTACT CODE 555,556,558,559,560 DIMENSIONS

YOUR CONNECTION TO QUALITY & SERVICE

|    | ACAD REFERENCE NO. 345-ENG-MASTE |                  |
|----|----------------------------------|------------------|
| S  | DRAWN: R.STA.MONICA              | DATE:MAY.16/2017 |
|    | CHECKED:                         | DATE:            |
| ,  | SCALE: 1:1                       | SHEET 2 OF 2     |
| ED | DRAWING NUMBER                   | ISSUE            |