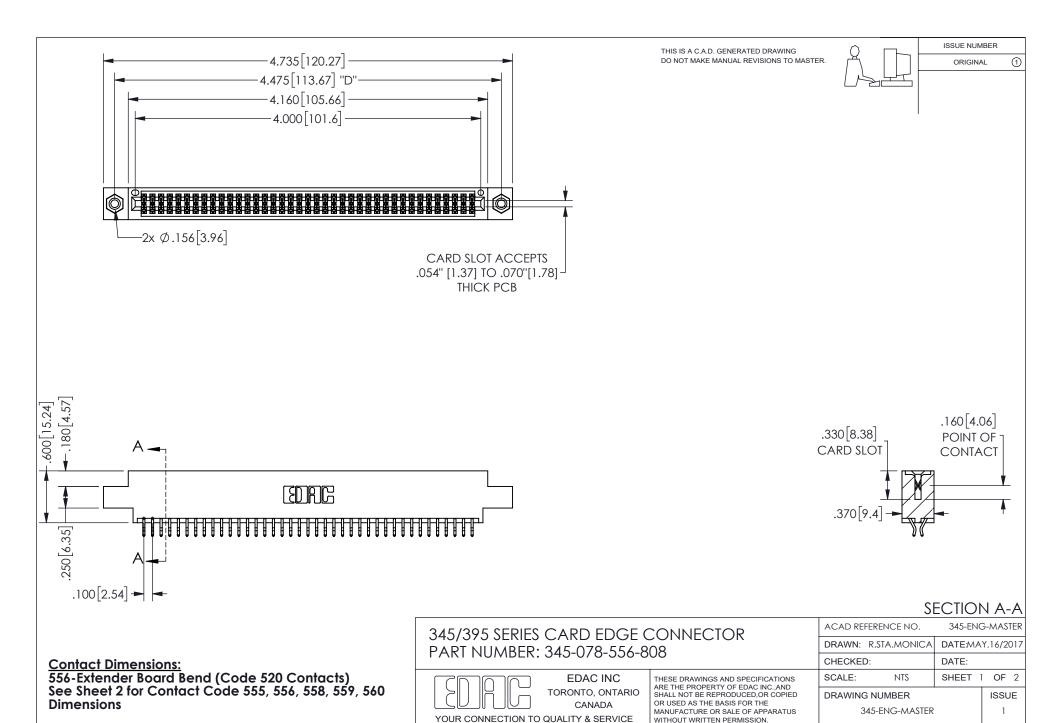

ISSUE NUMBER ORIGINAL

1

**Contact Code 558** 

Contact Code 559

Contact Code 560

INSULATOR MATERIAL: THERMOPLASTIC POLYESTER, UL 94V-0 DAP MATERIAL AVAILABLE UPON REQUEST

CONTACT MATERIAL; COPPER ALLOY

CONTACT PLATING: GOLD ON THE MATING AREA, TIN PLATING ON THE CONTACT TAILS, NICKEL UNDERPLATE