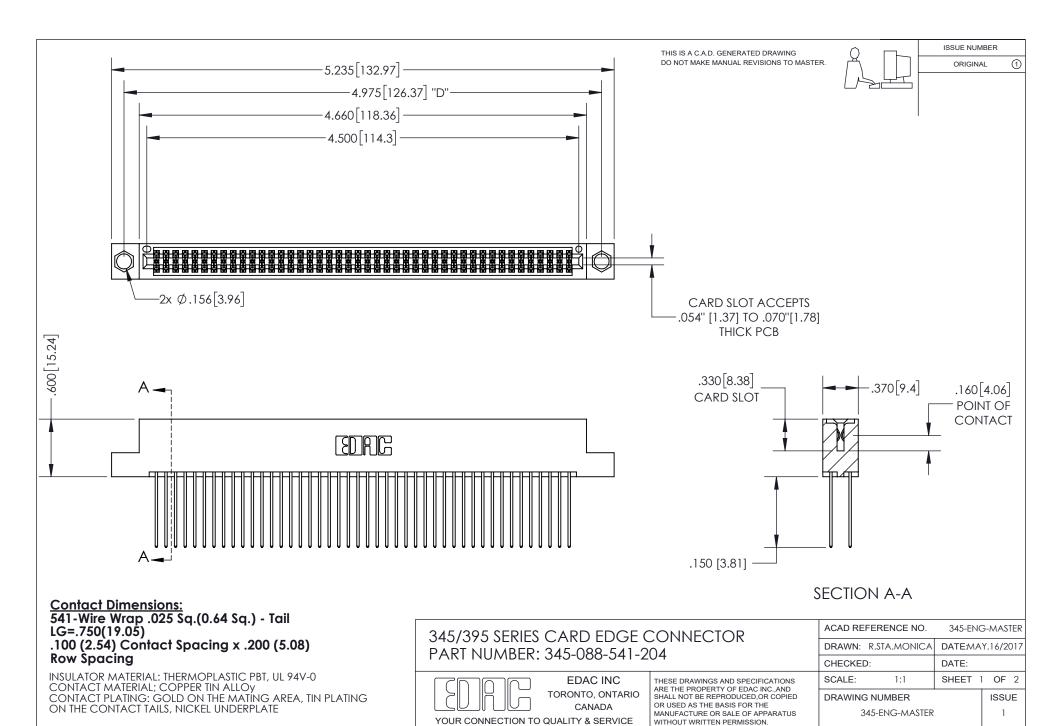

ISSUE NUMBER ORIGINAL

1

**Contact Code 558** 

**Contact Code 559** 

Contact Code 560

- INSULATOR MATERIAL: THERMOPLASTIC POLYESTER, UL 94V-0
- DAP MATERIAL AVAILABLE UPON REQUEST
- CONTACT MATERIAL; COPPER ALLOY

CONTACT PLATING: GOLD ON THE MATING AREA, TIN PLATING ON THE CONTACT TAILS, NICKEL UNDERPLATE

\*FOR ALL OTHER SPECIFICATIONS REFER TO SHEET 3\*