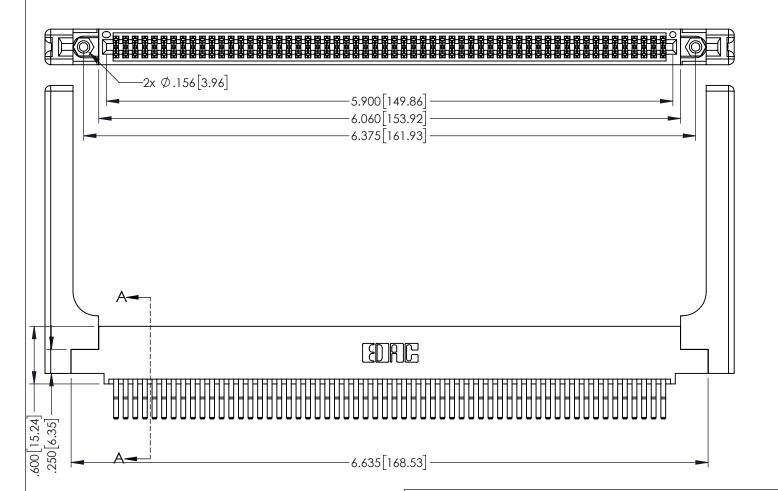

1

INSULATOR MATERIAL: THERMOPLASTIC PBT BLACK, UL 94V-0

CONTACT MATERIAL; COPPER TIN ALLOY CONTACT PLATING: GOLD ON THE MATING AREA, TIN PLATING ON THE CONTACT TAILS, NICKEL UNDERPLATE

345/395 SERIES CARD EDGE CONNECTOR PART NUMBER: 345-116-560-558

345/395 SERIES CARD EDGE CONNECTOR CONTACT CODE 555,556,558,559,560 DIMENSIONS

YOUR CONNECTION TO QUALITY & SERVICE

|   | DRAWN: R.STA.MONICA | DATE:MAY.16/2017 |  |
|---|---------------------|------------------|--|
| , | CHECKED:            | DATE:            |  |
|   | SCALE: 1:1          | SHEET 2 OF 2     |  |
| D | DRAWING NUMBER      | ISSUE            |  |
|   | 345-ENG-MASTER      | 1                |  |