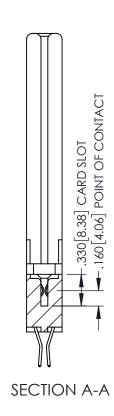

**Contact Code 558** 

Contact Code 559

Contact Code 560

- INSULATOR MATERIAL: THERMOPLASTIC POLYESTER, UL 94V-0 DAP MATERIAL AVAILABLE UPON REQUEST

CONTACT MATERIAL; COPPER ALLOY CONTACT PLATING: GOLD ON THE MATING AREA, TIN PLATING ON THE CONTACT TAILS, NICKEL UNDERPLATE

345/395 SERIES CARD EDGE CONNECTOR CONTACT CODE 555,556,558,559,560 DIMENSIONS

YOUR CONNECTION TO QUALITY & SERVICE

|   | DRAWN: R.STA.MONICA | DATE:MAY.16/2017 |  |
|---|---------------------|------------------|--|
| , | CHECKED:            | DATE:            |  |
|   | SCALE: 1:1          | SHEET 2 OF 2     |  |
| D | DRAWING NUMBER      | ISSUE            |  |
|   | 345-ENG-MASTER      | 1                |  |