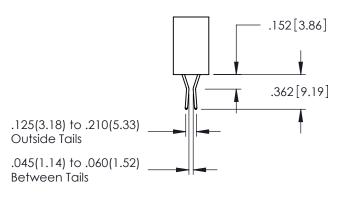

**Contact Code 558** 

Contact Code 559

Contact Code 560

- INSULATOR MATERIAL: THERMOPLASTIC POLYESTER, UL 94V-0 DAP MATERIAL AVAILABLE UPON REQUEST

CONTACT MATERIAL; COPPER ALLOY CONTACT PLATING: GOLD ON THE MATING AREA, TIN PLATING ON THE CONTACT TAILS, NICKEL UNDERPLATE

345/395 SERIES CARD EDGE CONNECTOR CONTACT CODE 555,556,558,559,560 DIMENSIONS

YOUR CONNECTION TO QUALITY & SERVICE

|   | DRAWN: R.STA.MONICA | DATE:MAY.16/2017 |  |
|---|---------------------|------------------|--|
| , | CHECKED:            | DATE:            |  |
|   | SCALE: 1:1          | SHEET 2 OF 2     |  |
| D | DRAWING NUMBER      | ISSUE            |  |
|   | 345-ENG-MASTER      | 1                |  |