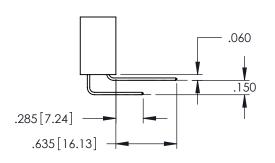

**Contact Code 558** 

Contact Code 559

Contact Code 560

- INSULATOR MATERIAL: THERMOPLASTIC POLYESTER, UL 94V-0 DAP MATERIAL AVAILABLE UPON REQUEST

CONTACT MATERIAL; COPPER ALLOY CONTACT PLATING: GOLD ON THE MATING AREA, TIN PLATING ON THE CONTACT TAILS, NICKEL UNDERPLATE

345/395 SERIES CARD EDGE CONNECTOR CONTACT CODE 555,556,558,559,560 DIMENSIONS

YOUR CONNECTION TO QUALITY & SERVICE

|   | DRAWN: R.STA.MONICA | DATE:MAY.16/2017 |  |
|---|---------------------|------------------|--|
| , | CHECKED:            | DATE:            |  |
|   | SCALE: 1:1          | SHEET 2 OF 2     |  |
| D | DRAWING NUMBER      | ISSUE            |  |
|   | 345-ENG-MASTER      | 1                |  |