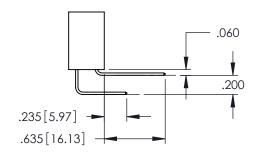

**Contact Code 558** 

Contact Code 559

Contact Code 560

- INSULATOR MATERIAL: THERMOPLASTIC POLYESTER, UL 94V-0 DAP MATERIAL AVAILABLE UPON REQUEST

CONTACT MATERIAL; COPPER ALLOY CONTACT PLATING: GOLD ON THE MATING AREA, TIN PLATING ON THE CONTACT TAILS, NICKEL UNDERPLATE

345/395 SERIES CARD EDGE CONNECTOR CONTACT CODE 555,556,558,559,560 DIMENSIONS

YOUR CONNECTION TO QUALITY & SERVICE

|   | DRAWN: R.STA.MONICA | DATE:MAY.16/2017 |  |
|---|---------------------|------------------|--|
| , | CHECKED:            | DATE:            |  |
|   | SCALE: 1:1          | SHEET 2 OF 2     |  |
| D | DRAWING NUMBER      | ISSUE            |  |
|   | 345-ENG-MASTER      | 1                |  |