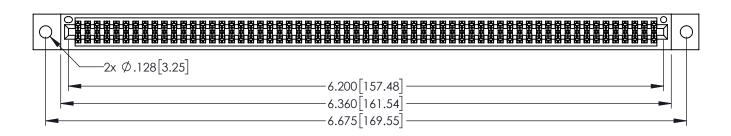

| 345/395 SERIES CARD EDGE CONNECTOR |
|------------------------------------|
| PART NUMBER: 345-122-560-502       |

YOUR CONNECTION TO QUALITY & SERVICE

|                                                                                                                              | CHEC  |
|------------------------------------------------------------------------------------------------------------------------------|-------|
| THESE DRAWINGS AND SPECIFICATIONS ARE THE PROPERTY OF EDAC INC.,AND                                                          | SCALE |
| SHALL NOT BE REPRODUCED, OR COPIED OR USED AS THE BASIS FOR THE MANUFACTURE OR SALE OF APPARATUS WITHOUT WRITTEN PERMISSION. |       |

| ACAD REFERENCE NO. 345-ENG-MASTER |                  |  |
|-----------------------------------|------------------|--|
| DRAWN: R.STA.MONICA               | DATE:MAY.16/2017 |  |
| CHECKED:                          | DATE:            |  |
| SCALE: 1:1                        | SHEET 1 OF 2     |  |
| DRAWING NUMBER                    | ISSUE            |  |
|                                   |                  |  |