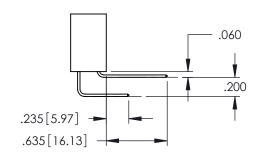

Contact Dimensions: 560-Extender Board Bend (Code 523 Contacts) See Sheet 2 for Contact Code 555, 556, 558, 559, 560 Dimensions

1

- INSULATOR MATERIAL: THERMOPLASTIC PBT BLACK, UL 94V-0
- CONTACT MATERIAL; COPPER TIN ALLOY CONTACT PLATING: GOLD ON THE MATING AREA, TIN PLATING ON THE CONTACT TAILS, NICKEL UNDERPLATE