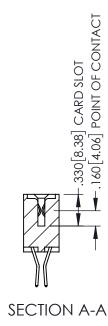

Contact Dimensions: 560-Extender Board Bend (Code 523 Contacts) See Sheet 2 for Contact Code 555, 556, 558, 559, 560 Dimensions

1

- INSULATOR MATERIAL: THERMOPLASTIC PBT BLACK, UL 94V-0
- CONTACT MATERIAL; COPPER TIN ALLOY CONTACT PLATING: GOLD ON THE MATING AREA, TIN PLATING ON THE CONTACT TAILS, NICKEL UNDERPLATE

345-ENG-MASTER

**Contact Code 558** 

Contact Code 559

**Contact Code 560** 

INSULATOR MATERIAL: THERMOPLASTIC POLYESTER, UL 94V-0

DAP MATERIAL AVAILABLE UPON REQUEST

CONTACT MATERIAL; COPPER ALLOY CONTACT PLATING: GOLD ON THE MATING AREA, TIN PLATING ON THE CONTACT TAILS, NICKEL UNDERPLATE

345/395 SERIES CARD EDGE CONNECTOR CONTACT CODE 555,556,558,559,560 DIMENSIONS

YOUR CONNECTION TO QUALITY & SERVICE

ACAD REFERENCE NO. 345-ENG-MASTER DATE:MAY.16/2017 DRAWN: R.STA.MONICA 1:1 SHEET 2 OF 2 345-ENG-MASTER