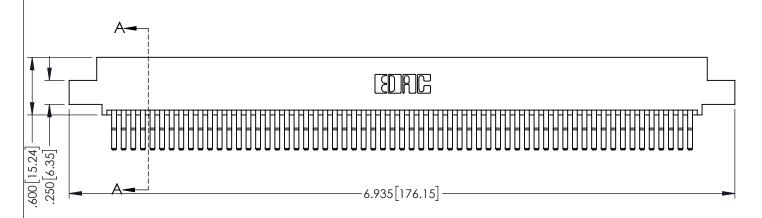

Contact Dimensions: 560-Extender Board Bend (Code 523 Contacts) See Sheet 2 for Contact Code 555, 556, 558, 559, 560 Dimensions

1

- INSULATOR MATERIAL: THERMOPLASTIC PBT BLACK, UL 94V-0
- CONTACT MATERIAL; COPPER TIN ALLOY CONTACT PLATING: GOLD ON THE MATING AREA, TIN PLATING ON THE CONTACT TAILS, NICKEL UNDERPLATE

345-ENG-MASTER

**Contact Code 558** 

Contact Code 559

**Contact Code 560** 

INSULATOR MATERIAL: THERMOPLASTIC POLYESTER, UL 94V-0

DAP MATERIAL AVAILABLE UPON REQUEST

CONTACT MATERIAL; COPPER ALLOY CONTACT PLATING: GOLD ON THE MATING AREA, TIN PLATING ON THE CONTACT TAILS, NICKEL UNDERPLATE