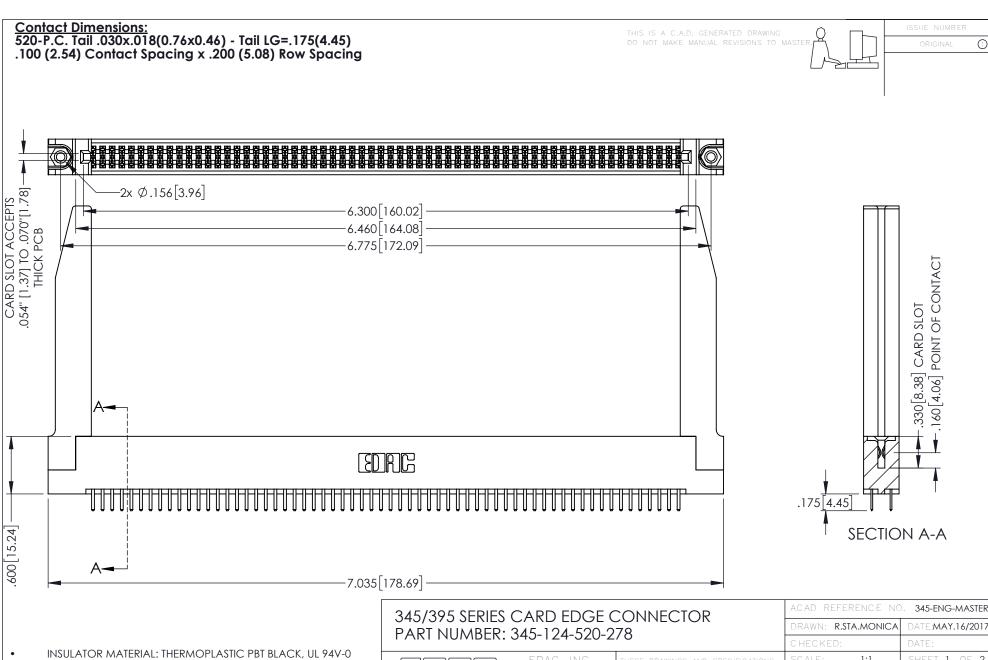

345/395 SERIES CARD EDGE CONNECTOR CONTACT CODE 555,556,558,559,560 DIMENSIONS

YOUR CONNECTION TO QUALITY & SERVICE

ACAD REFERENCE NO. 345-ENG-MASTER DATE:MAY.16/2017 DRAWN: R.STA.MONICA 1:1 SHEET 2 OF 2 345-ENG-MASTER