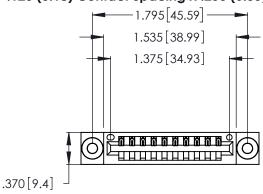

<u>Contact Dimensions:</u>
526-P.C. Tail .018 Sq. (0.46 Sq.) - Tail LG. =.350 (8.89)
.125 (3.18) Contact Spacing x .250 (6.35) Row Spacing

- INSULATOR MATERIAL: THERMOPLASTIC POLYESTER, UL 94V-0 CONTACT MATERIAL; COPPER, NICKEL, TIN ALLOY CA-725
- CONTACT PLATING: GOLD ON THE MATING AREA, TIN-LEAD ON THE CONTACT TAILS, NICKEL UNDERPLATE

THIS IS A C.A.D. GENERATED DRAWING DO NOT MAKE MANUAL REVISIONS TO MASTER.

1

| 346/396 SERIES CARD EDGE CONNECTOR |
|------------------------------------|
| PART NUMBER: 346-010-526-103       |

**EDAC INC** TORONTO, ONTARIO CANADA