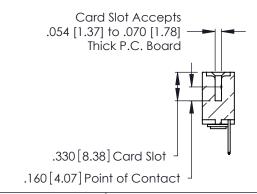

THIS IS A C.A.D. GENERATED DRAWING DO NOT MAKE MANUAL REVISIONS TO MASTER.

ISSUE NUMBER

ORIGINAL

1

**Contact Code 555** 

Contact Code 556

**Contact Code 558** 

**Contact Code 559** 

**Contact Code 560** 

INSULATOR MATERIAL: THERMOPLASTIC POLYESTER, UL 94V-0 CONTACT MATERIAL; COPPER, NICKEL, TIN ALLOY CA-725 CONTACT PLATING: GOLD ON THE MATING AREA, TIN-LEAD

ON THE CONTACT TAILS, NICKEL UNDERPLATE

346/396 SERIES CARD EDGE CONNECTOR CONTACT CODE 555,556,558,559,560 DIMENSIONS

YOUR CONNECTION TO QUALITY & SERVICE

**EDAC INC** TORONTO, ONTARIO CANADA

THESE DRAWINGS AND SPECIFICATIONS ARE THE PROPERTY OF EDAC INC.,AND SHALL NOT BE REPRODUCED, OR COPIED OR USED AS THE BASIS FOR THE MANUFACTURE OR SALE OF APPARATUS WITHOUT WRITTEN PERMISSION.